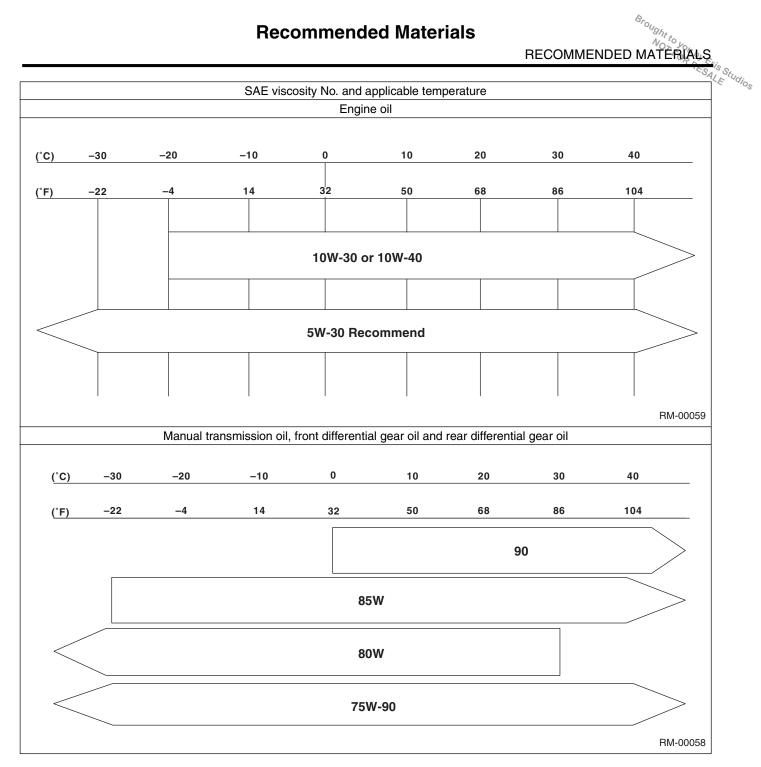

# 3. LUBRICANTS

Use either lubricants in the table below or equivalent. See the table below to choose the correct SAE viscosity.

| Lubricant                                                       | Recommended materials                        |                                       |  |
|-----------------------------------------------------------------|----------------------------------------------|---------------------------------------|--|
| Lubricant                                                       | API standard                                 | ILSAC standard                        |  |
| Engine oil Choose oil suitable for the standard from the right. | SM "Energy conserving"  SAE  5W-30  RM-00049 | FOR GASOLINE GASOLINE ENGINES ENGINES |  |
| Manual Transmission Oil                                         | GL-5                                         | _                                     |  |
| AT front differential gear oil                                  | GL-5                                         | _                                     |  |
| Rear differential gear oil                                      | GL-5                                         | _                                     |  |