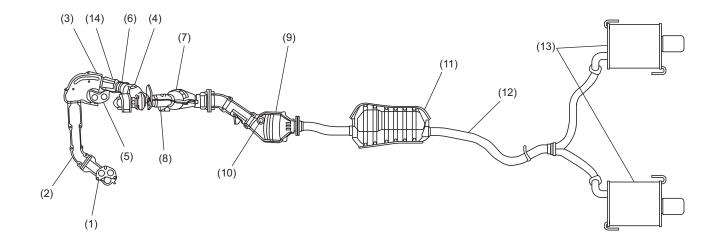

## 2. Construction

EX-02079

- (1) Exhaust manifold (LH)
- (2) Front joint pipe
- (3) Front oxygen (A/F) sensor
- (4) Exhaust temperature sensor
- (5) Exhaust manifold (RH)
- (6) Pre-catalytic converter
- (7) Front catalytic converter

- (8) Center exhaust pipe
- (9) Rear catalytic converter
- (10) Rear oxygen sensor
- (11) Chamber
- (12) Rear exhaust pipe
- (13) Muffler
- (14) Turbocharger joint pipe