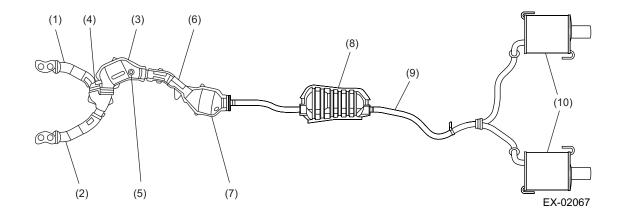

## 2. Construction

- (1) Front exhaust pipe (RH)
- (2) Front exhaust pipe (LH)
- (3) Front catalytic converter
- (4) Front oxygen (A/F) sensor
- (5) Rear oxygen sensor

- (6) Center exhaust pipe
- (7) Rear catalytic converter
- (8) Chamber
- (9) Rear exhaust pipe
- (10) Muffler