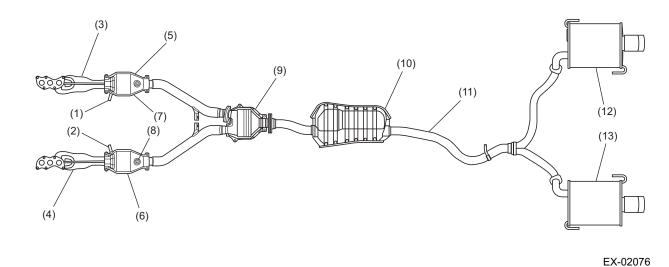

• The exhaust system features an excellent sound suppression design; the rear exhaust pipes have a large capacity chamber and twin mufflers.

- (1) Front oxygen (A/F) sensor RH
- (2) Front oxygen (A/F) sensor LH
- (3) Front exhaust pipe RH
- (4) Front exhaust pipe LH
- (5) Front catalytic converter RH
- (6) Front catalytic converter LH
- (7) Rear oxygen sensor RH

(8) Rear oxygen sensor LH

Brought to you by Eris Studios

- (9) Rear catalytic converter
- (10) Chamber
- (11) Rear exhaust pipe
- (12) Muffler RH
- (13) Muffler LH