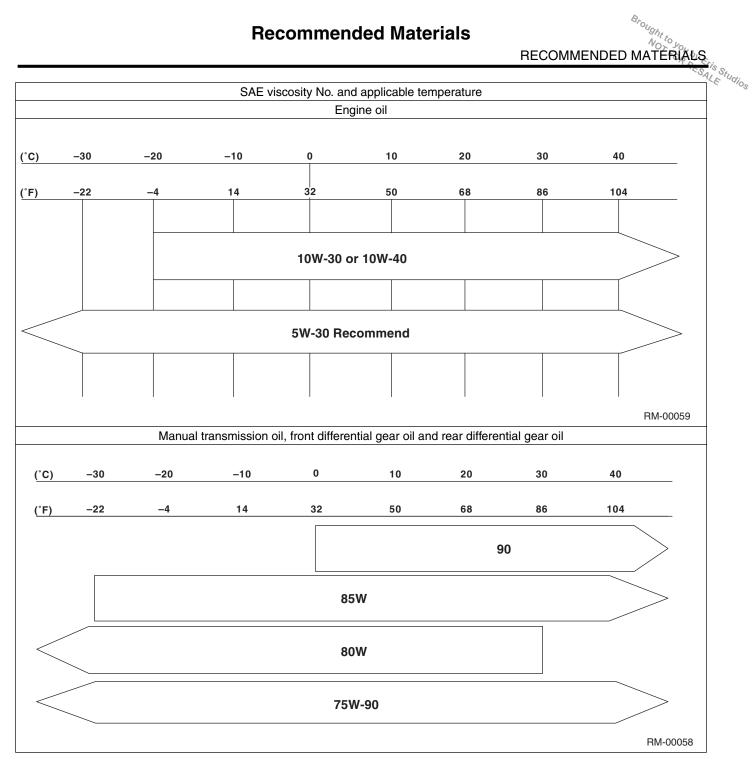

#### 3. LUBRICANTS

Use either lubricants in the table below or equivalent. See the table below to choose the correct SAE viscosity.

| Lubricant                                                       | Recommended materials                       |                              |  |  |
|-----------------------------------------------------------------|---------------------------------------------|------------------------------|--|--|
| Lubricant                                                       | API standard                                | ILSAC standard               |  |  |
| Engine oil Choose oil suitable for the standard from the right. | SM "Energy conserving"  SAE 5W-30  RM-00049 | FOR GASOLINE ENGINES ENGINES |  |  |
| Manual Transmission Oil                                         | GL-5                                        | <u> </u>                     |  |  |
| Rear differential gear oil                                      | GL-5                                        | _                            |  |  |