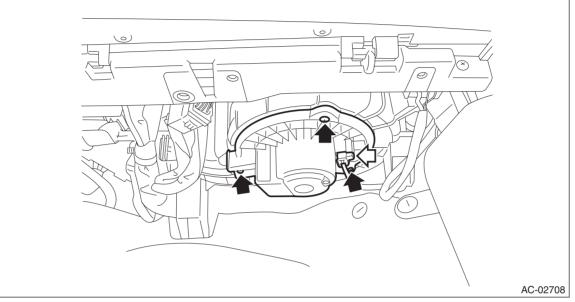

## A: REMOVAL

- 1) Disconnect the ground cable from battery.
- 2) Remove the blower motor.
  - (1) Disconnect the connector.
  - (2) Remove the screws and detach the blower motor.