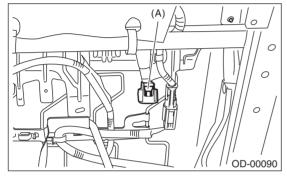

# 1. OCCUPANT DETECTION SYSTEM (BETWEEN AIRBAG REAR HARNESS AND SEAT HARNESS)

### 1) How to disconnect:

Press the lock arm (A) and disconnect the connector.