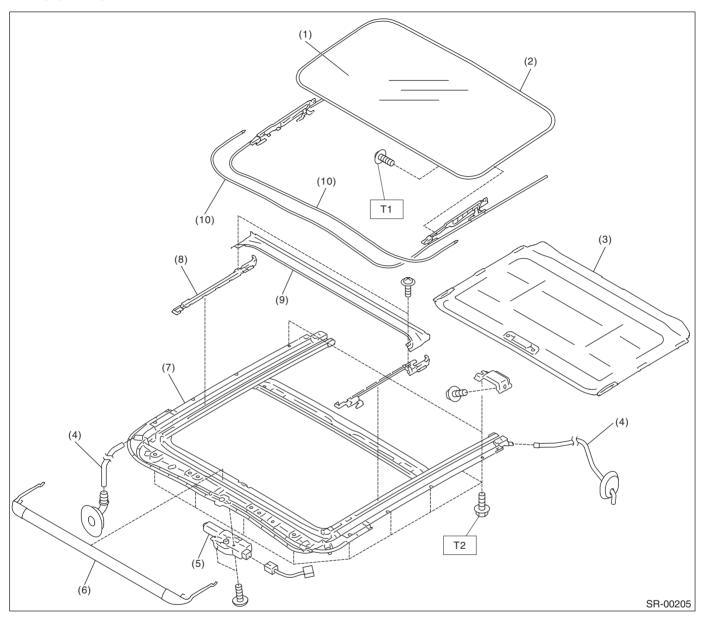

## A: COMPONENT

- (1) Lid ASSY sunroof
- (2) Weather strip
- (3) Sunshade ASSY
- (4) Drain tube sunroof
- (5) Motor ASSY sunroof
- (6) Deflector ASSY sunroof
- (7) Rail ASSY sunroof
- (8) Link drain sunroof
- (9) Drain ASSY sunroof
- (10) Cable ASSY

Tightening torque: N⋅m (kgf-m, ft-lb)

T1: 4.5 (0.46, 3.3)

T2: 6.0 (0.61, 4.4)