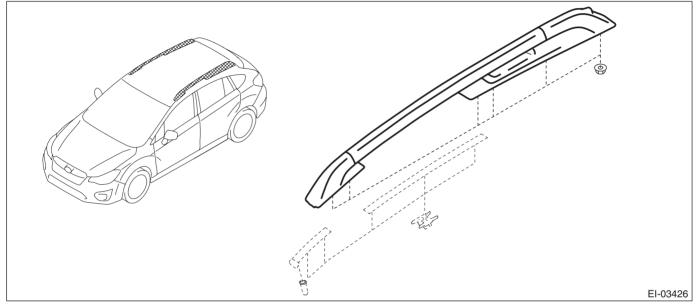

# 12.Roof Rail

## A: REMOVAL

1) Remove the trim panel - roof. <Ref. to EI-131, 5 DOOR MODEL/XV MODEL, REMOVAL, Roof Trim.> 2) Remove the curtain airbag module. <Ref. to AB-75, 5 DOOR MODEL/XV MODEL, REMOVAL, Curtain Airbag Module.>

## CAUTION:

• Before handling the airbag module, refer to "CAUTION" of "General Description" in "AIRBAG SYS-TEM". <Ref. to AB-11, CAUTION, General Description.>

- Be careful not to damage the curtain airbag module during removal.
- 3) Remove the six installing nuts.

## **B: INSTALLATION**

## CAUTION:

When removing or installing the roof rail, be careful not to scratch the body panel with the stud bolt of roof rail.

Install each part in the reverse order of removal.