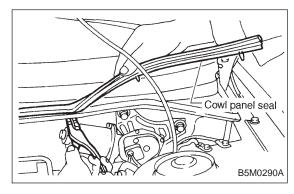

# A: REMOVAL

- 1) Remove wiper arms.
- 2) Open front hood.
- 3) Remove cowl panel seal using a plier.

4) Lift cowl panel and detach it from clips attached to body panel.