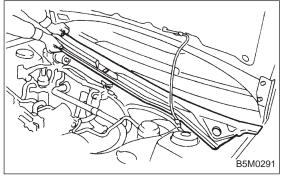

# **B: INSTALLATION**

Installation is in the reverse order of removal.

# NOTE:

When installing cowl panel, first attach a middle clip to the cap attached to body panel. Then tap the cowl panel to attach it to other clips.