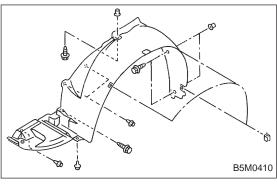

# 3. MUD GUARD (OUTBACK WITH STEP ROOF)

- 1) Jack-up vehicle to remove tire.
- 2) Remove screws and clips. Move mud guard toward the center of the body and remove mud guard.

### **B: INSTALLATION**

Installation is in the reverse order of removal.

#### **CAUTION:**

Only use new screws and clips.