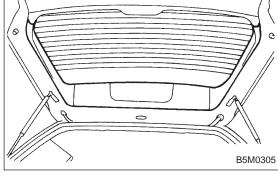

### A: REMOVAL AND INSTALLATION

- 1) Open rear gate and remove rear gate trim upper and
- 2) Remove high-mount stop light. <Ref. to 6-2 [W5A4].>
- Remove plastic caps and harness covers.