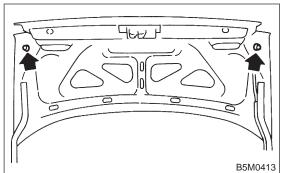

# 19. Rear Spoiler (4 Door Sedan 2500 cc **GT** model only) A: REMOVAL AND INSTALLATION

- 1) Open trunk lid.
- 2) Disconnect high-mount stop light connector located inside the trunk lid.
- 3) Remove rubber caps.

4) Remove rear spoiler mounting nuts.

#### **CAUTION:**

When removing nuts, be careful not to drop them inside rear gate.

5) Installation is in the reverse order of removal.

### Tightening torque:

 $7.4\pm2.0 \text{ N/m}$  (0.75±0.2 kg-m, 5.4±1.4 ft-lb)