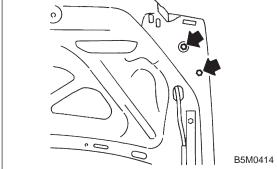

### A: REMOVAL AND INSTALLATION

- 1) Open rear gate and remove rear gate trim upper and
- 2) Remove high-mount stop light. <Ref. to 6-2 [W5A4].>
- Remove plastic caps and harness covers.