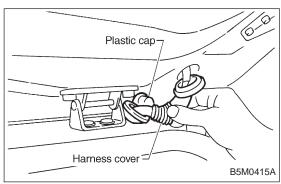

### A: REMOVAL AND INSTALLATION

- 1) Open rear gate and remove rear gate trim upper and
- 2) Remove high-mount stop light. <Ref. to 6-2 [W5A4].>
- Remove plastic caps and harness covers.