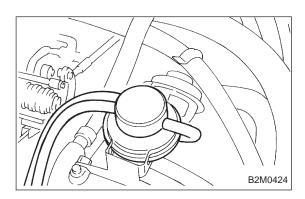

# 6. Back-Pressure Transducer (BPT)

## A: REMOVAL AND INSTALLATION

- 1) Disconnect vacuum hoses from BPT.
- 2) Remove BPT from bracket.
- 3) Installation is in the reverse order of removal.