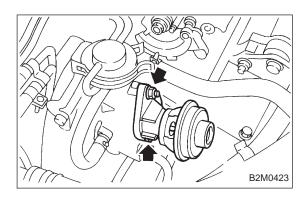

## 5. EGR Valve

## A: REMOVAL AND INSTALLATION

- 1) Disconnect vacuum hose from EGR valve.
- 2) Remove bolts which install EGR valve onto intake manifold.
- 3) Installation is in the reverse order of removal.

#### **CAUTION:**

Replace gasket with a new one.

Tightening torque:

17.1 — 20.1 N·m (1.74 — 2.05 kg-m, 12.6 — 14.8 ft-lb)