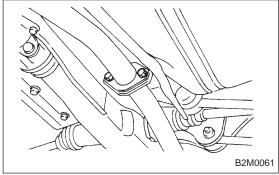

## **CAUTION:**

Replace gaskets with new ones.

1) Install rear exhaust pipe bracket to rubber cushion. NOTE:

To facilitate installation, apply a coat of SUBARU CRC or equivalent to mating area of rubber cushion in advance.

**SUBARU CRC (Part No. 004301003)** 

2) Install rear exhaust pipe to muffler.