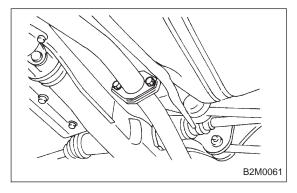

### CAUTION:

Be careful not to pull down rear exhaust pipe.

3) Remove rear exhaust pipe bracket from rubber cushion.

#### NOTE

To facilitate removal, apply a coat of SUBARU CRC or equivalent to pipe bracket in advance.

**SUBARU CRC (Part No. 004301003)** 