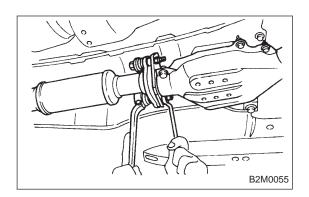

## A: REMOVAL

1) Separate rear exhaust pipe from center exhaust pipe.

2) Separate rear exhaust pipe from muffler.

**SUBARU CRC (Part No. 004301003)** 

2) Install rear exhaust pipe to muffler.

## Tightening torque:

48±5 N·m (4.9±0.5 kg-m, 35.4±3.6 ft-lb)

3) Install rear exhaust pipe to center exhaust pipe.

Tightening torque: 18±5 N·m (1.8±0.5 kg-m, 13.0±3.6 ft-lb)