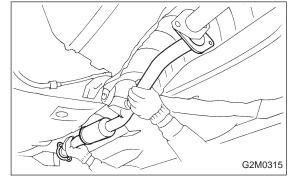

## A: REMOVAL

1) Separate rear exhaust pipe from center exhaust pipe.

2) Separate rear exhaust pipe from muffler.

### CAUTION:

Be careful not to pull down rear exhaust pipe.

3) Remove rear exhaust pipe bracket from rubber cushion.