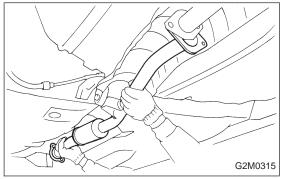

## A: REMOVAL

1) Separate rear exhaust pipe from center exhaust pipe.

2) Separate rear exhaust pipe from muffler.

### CAUTION:

Be careful not to pull down rear exhaust pipe.

3) Remove rear exhaust pipe bracket from rubber cushion.