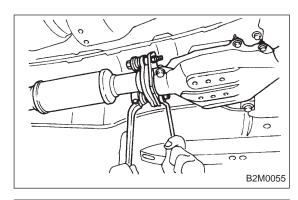

## A: REMOVAL

1) Separate rear exhaust pipe from center exhaust pipe.

2) Separate rear exhaust pipe from muffler.

### CAUTION:

Be careful not to pull down rear exhaust pipe.

3) Remove rear exhaust pipe bracket from rubber cushion.

#### NOTE

To facilitate removal, apply a coat of SUBARU CRC or equivalent to pipe bracket in advance.

**SUBARU CRC (Part No. 004301003)** 