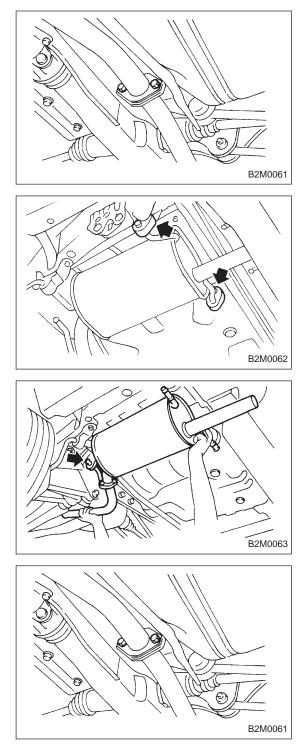

## 3. Muffler

## A: REMOVAL AND INSTALLATION

1) Separate muffler from rear exhaust pipe.

2) Remove left and right rubber cushions.

## CAUTION:

**Be careful not to pull down muffler.** NOTE:

To facilitate removal, apply a coat of SUBARU CRC or equivalent to mating area of rubber cushions in advance. **SUBARU CRC (Part No. 004301003)** 

3) Remove front rubber cushion, and detach muffler assembly.

NOTE:

To facilitate removal, apply a coat of SUBARU CRC or equivalent to mating area of rubber cushion in advance. **SUBARU CRC (Part No. 004301003)** 

4) Installation is in the reverse order of removal.
CAUTION:
Replace gasket with a new one.
Tightening torque: 48±5 N·m (4.9±0.5 kg-m, 35.4±3.6 ft-lb)