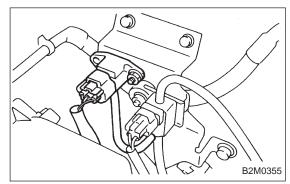

## 11. Pressure Sensor (AT model) A: REMOVAL AND INSTALLATION

- 1) Disconnect connector from pressure sensor.
- 2) Disconnect hose from pressure sensor.

- 3) Remove pressure sensor from bracket.
- 4) Installation is in the reverse order of removal.

## Tightening torque:

6.4±0.5 N·m (0.65±0.05 kg-m, 4.7±0.4 ft-lb)