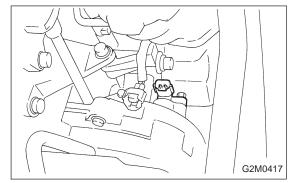

## 11. Pressure Sensor (AT model) A: REMOVAL AND INSTALLATION

- 1) Disconnect connector from pressure sensor.
- 2) Disconnect hose from pressure sensor.

- 3) Remove pressure sensor from bracket.
- 4) Installation is in the reverse order of removal.

## Tightening torque:

6.4±0.5 N·m (0.65±0.05 kg-m, 4.7±0.4 ft-lb)