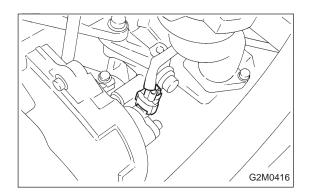

## 10. Camshaft Position Sensor A: REMOVAL AND INSTALLATION

1) Disconnect connector from camshaft position sensor.

- 2) Remove camshaft position sensor from camshaft support LH.
- 3) Installation is in the reverse order of removal.

## Tightening torque:

6.4±0.5 N·m (0.65±0.05 kg-m, 4.7±0.4 ft-lb)