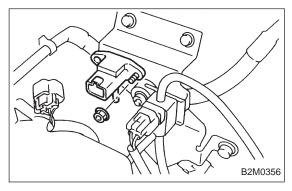

## 11. Pressure Sensor (AT model) A: REMOVAL AND INSTALLATION

- 1) Disconnect connector from pressure sensor.
- 2) Disconnect hose from pressure sensor.

- 3) Remove pressure sensor from bracket.
- 4) Installation is in the reverse order of removal.

## Tightening torque:

6.4±0.5 N·m (0.65±0.05 kg-m, 4.7±0.4 ft-lb)