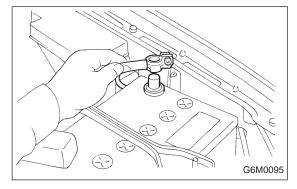

- 3) Remove pressure sources switching solenoid valve from bracket.
- 4) Installation is in the reverse order of removal.

#### Tightening torque:

6.4±0.5 N·m (0.65±0.05 kg-m, 4.7±0.4 ft-lb)



# 14. Fuel Injector

## A: REMOVAL AND INSTALLATION

- 1) Release fuel pressure. <Ref. to 2-8 [W1A0].>
- 2) Disconnect connector from fuel injector.



3) Remove fuel injector from fuel pipe assembly.



4) Installation is in the reverse order of removal.

### **CAUTION:**

Replace O-rings and insulator.

#### Tightening torque:

T:  $3.4\pm0.5$  N m  $(0.35\pm0.05$  kg-m,  $2.5\pm0.4$  ft-lb)

- ① O-ring B
- ② O-ring A
- (3) Fuel injector
- 4 Insulator
- § Fuel injector cup



## A: REMOVAL AND INSTALLATION

1) Disconnect battery ground cable.