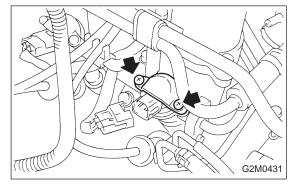

## A: REMOVAL AND INSTALLATION

- 1) Release fuel pressure. <Ref. to 2-8 [W1A0].>
- 2) Disconnect connector from fuel injector.

3) Remove fuel injector from fuel pipe assembly.

4) Installation is in the reverse order of removal.