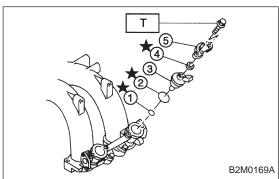

### **CAUTION:**

Replace O-rings and insulator.

#### Tightening torque:

T:  $3.4\pm0.5$  N m  $(0.35\pm0.05$  kg-m,  $2.5\pm0.4$  ft-lb)

- ① O-ring B
- ② O-ring A
- (3) Fuel injector
- 4 Insulator
- § Fuel injector cup