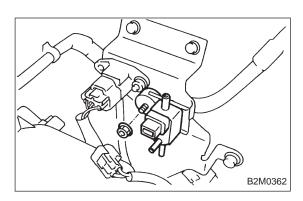

- 3) Remove pressure sources switching solenoid valve from bracket.
- 4) Installation is in the reverse order of removal.

#### Tightening torque:

6.4±0.5 N·m (0.65±0.05 kg-m, 4.7±0.4 ft-lb)