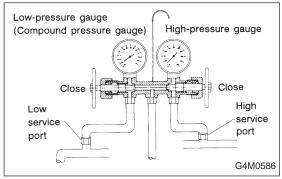

## 1. CONNECTING THE MANIFOLD GAUGE SET

1) Close the high and low side manifold valves.

- Turn the A/C system ON and turn the IG switch OFF.
- 3) Attach the high- and low-pressure manifolds to the high and low services port on the vehicle.

### 2. PREPARE FOR DISCHARGING

Connect the center manifold hose to the refrigerant recovery system to recycle refrigerant.