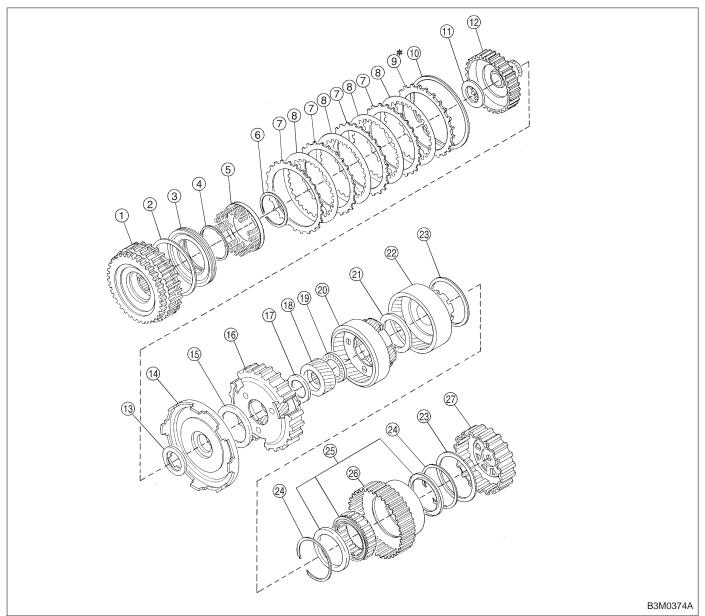

## 7. High Clutch and Planetary Gear

- 1) High clutch drum
- Lathe cut seal ring 2
- 3 Piston
- 4 Lathe cut seal ring
- (5) Spring retainer
- ⑤ Snap ring
- Driven plate
- 8 Drive plate
- Retaining plate
- Snap ring 10
- 11) Thrust needle bearing
- High clutch hub (12)
- Thrust needle bearing (13)
- Front sun gear

- Thrust needle bearing
- Front planetary carrier
- (17) Thrust needle bearing
- Rear sun gear (18)
- Thrust needle bearing (19)
- ② Rear planetary carrier
- Thrust needle bearing (21)
- Rear internal gear (22)
- 23 Thrust washer
- 24) Snap ring
- ②5 One-way clutch (3-4)
- One-way clutch outer race (3-4)
- Overrunning clutch hub