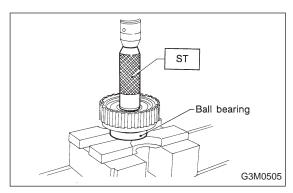

7) Coat the seal ring with vaseline, and install it in the seal ring groove of the shaft.

## **CAUTION:**

Do not expand the seal ring excessively when installing.

ST 899580100 INSTALLER