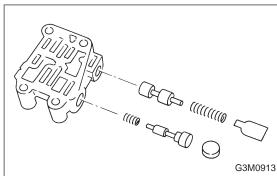

# 16. Transfer Valve Body

# A: DISASSEMBLY

- 1) Remove the plate. Then remove the spring and pilot valve together.
- 2) Remove the straight pin and pry out the plug with a screwdriver. Then extract the spring and transfer clutch valve together.

### **CAUTION:**

Be careful not to damage the valve and valve body.