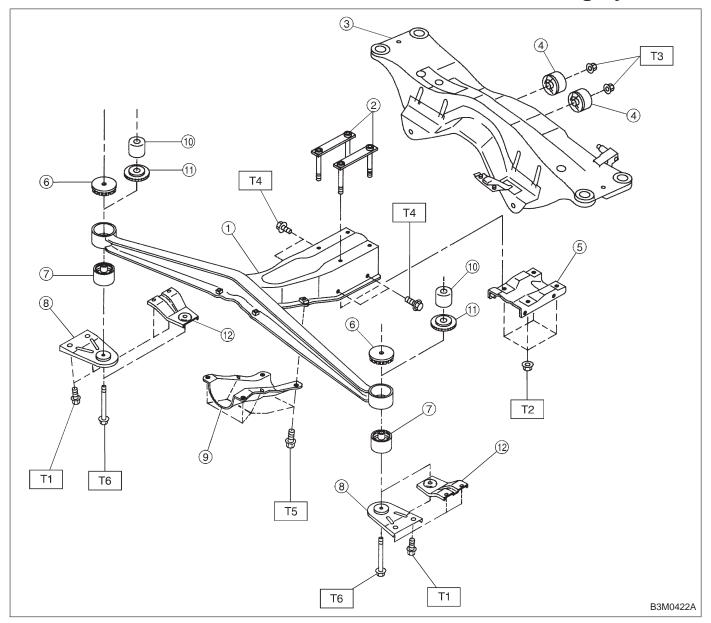

## 1. Rear Differential Mounting System

- Differential front member
- Plate 2
- Crossmember
- 4 Rear bushing
- (5) Differential mount lower bracket
- 6 Stopper
- Front bushing
- B Differential mount bracket
- 9 Differential mount front cover
- (1) Boss (OUTBACK, step roof model only)
- ① Stopper (OUTBACK, step roof model only)

Differential mount bracket (OUTBACK, step roof model only)

Tightening torque: N·m (kg-m, ft-lb) T1: 32±8 (3.3±0.8, 23.9±5.8)

T2: 64±8 (6.5±0.8, 47.0±5.8)

T3: 69±8 (7.0±0.8, 50.6±5.8)

T4: 69±10 (7.0±1.0, 51.0±7.2)

T5: 88±10 (9.0±1.0, 65.0±7.2)

T6: 98±10 (10.0±1.0, 72.0±7.2)