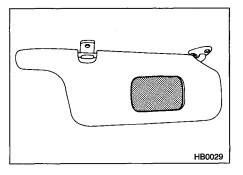

### ■ Vanity mirror (if equipped)

To use the vanity mirror, swing down the visor.