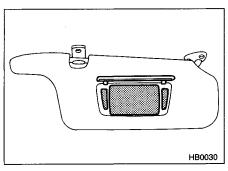

#### ■ Vanity mirror with light (if equipped)

To use the vanity mirror, swing down the visor and open the cover. The lights beside the vanity mirror come on when the ignition switch is either in the "ACC" or "ON" position and the mirror cover is opened.