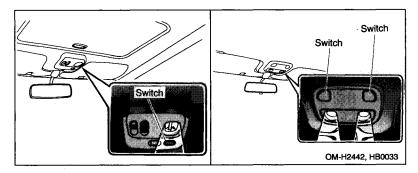

## Interior light

The interior light switch has three positions:

**ON:** The light stays on continuously.

Middle position: The light comes on only when any door is opened.

**OFF:** The light stays off.

When leaving your vehicle, make sure the light is turned off to avoid battery discharge.

## Spotlight (if equipped)

To turn on the spotlight, push the switch. To turn it off, push the switch again.

6-10

When leaving the vehicle, make sure the light is turned off to avoid battery discharge.