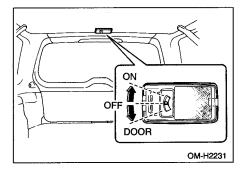

## Luggage area light (Wagon only)

The luggage area light switch has three positions:

**ON**: The light stays on continuously.

**DOOR:** The light comes on only when the rear gate is opened.

**OFF:** The light stays off.

When leaving your vehicle, make sure the light is turned off to avoid battery discharge.