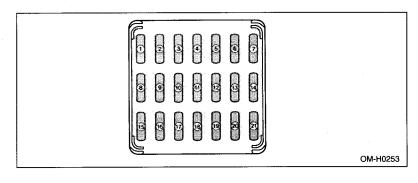

## Fuse panel located under the dashboard

| Fuse panel | Fuse rating | Circuit                                                                              |
|------------|-------------|--------------------------------------------------------------------------------------|
| 1          | 15A         | <ul><li>Back-up light</li><li>Turn signal light</li></ul>                            |
| 2          | 20A         | Windshield wiper and washer                                                          |
| 3          | 20A         | <ul><li>Front accessory socket</li><li>Remote controlled rear view mirrors</li></ul> |
| 4          | Empty       |                                                                                      |
| 5          | 10A         | Tail light (right side)                                                              |
| 6          | 15A         | Front fog light                                                                      |
| 7          | 20A         | Rear window defogger                                                                 |
| 8          | 15A         | SRS AIRBAG                                                                           |
| 9          | 10A         | Illumination brightness control                                                      |
| 10         | Empty       |                                                                                      |

#### Specifications

| Fuse panel | Fuse rating | Circuit                                                     |
|------------|-------------|-------------------------------------------------------------|
| 11         | 20A         | Power door lock                                             |
| 12         | 20A         | <ul><li>Brake light</li><li>Horn</li></ul>                  |
| 13         | 20A         | Cooling fan                                                 |
| 14         | 10A         | Automatic transmission control unit                         |
| 15         | 10A         | <ul><li>Meter</li><li>AIRBAG indicator light</li></ul>      |
| 16         | 15A         | <ul><li>Engine ignition system</li><li>SRS AIRBAG</li></ul> |
| 17         | 15A         | Radio                                                       |
| 18         | 10A         | <ul><li>Cruise control</li><li>ABS control</li></ul>        |
| 19         | 20A         | ABS solenoid                                                |
| 20         | 15A         | Heater fan                                                  |
| 21         | 15A         | Heater fan                                                  |
|            |             |                                                             |