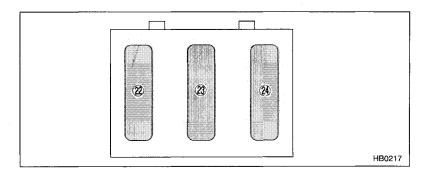

### Fuse panel behind the instrument panel lower cover

| Fuse panel | Fuse rating | Circuit                                                     |
|------------|-------------|-------------------------------------------------------------|
| 22         |             | <ul><li>Rear accessory socket</li><li>Seat heater</li></ul> |
| 23         | Empty       |                                                             |
| 24         | Empty       |                                                             |

\*1: For vehicle with either rear accessory socket (in luggage compartment) or seat heater
 \*2: For vehicle with both seat heater and rear accessory socket.