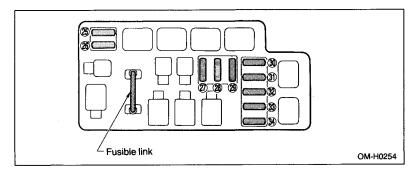

### Fuse panel located in the engine compartment

| Fuse panel | Fuse rating | Circuit                                        |        |
|------------|-------------|------------------------------------------------|--------|
| 25         | 20A         | Cooling fan                                    |        |
| 26         | 10A         | Air conditioner                                |        |
| 27         | Spare       | (Not used)                                     |        |
| 28         | Spare       | (Not used)                                     |        |
| 29         | Spare       | (Not used)                                     |        |
| 30         | 15A         | Hazard warning flasher                         |        |
| 31         | 20A         | Lighting switch                                | <br>[] |
| 32         | 15A         | Headlight (left side)                          |        |
| 33         | 15A         | <ul><li>Clock</li><li>Interior light</li></ul> |        |
| 34         | 15A         | <ul> <li>Headlight (right side)</li> </ul>     |        |