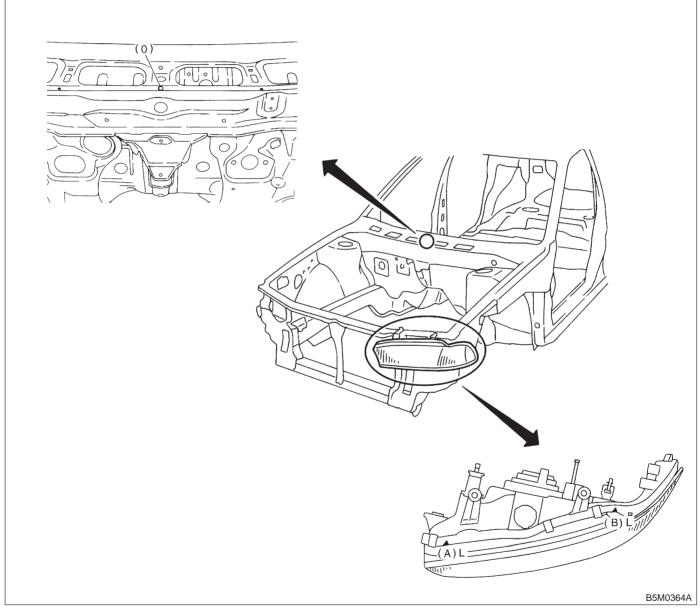

## 4. Datum Points and Dimensions Concerning On-Board Aiming Adjustment

If headlight aiming is misaligned due to damaged body panel, repair headlight mating surface using body and headlight datum points as a guide.

NOTE:

It is recommended to conduct On-Board Aiming Adjustment with headlights turned off. If turned on during the adjustment, the duration should be within two minutes.

| Point to point | Dimension     | Point to point | Dimension     |
|----------------|---------------|----------------|---------------|
| (0) to (A) LH  | 1,015 (39.96) | (0) to (B) LH  | 1,057 (41.61) |
| (0) to (A) RH  | 1,015 (39.96) | (0) to (B) RH  | 1,057 (41.61) |
| Unit: mm (in)  |               |                |               |