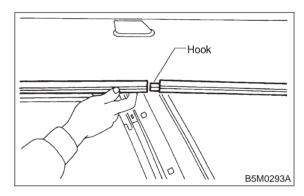

#### NOTE

Insert molding and retainer onto hook, then fasten with screws. Insert molding and retainer onto hook, then fasten with screws.