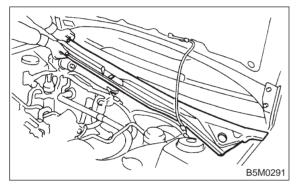

## A: REMOVAL AND INSTALLATION

- 1) Remove wiper arms.
- 2) Open front hood.
- 3) Remove cowl panel seal using a plier.

4) Lift cowl panel and detach it from clips attached to body panel.

5) Installation is in the reverse order of removal.

#### NOTE:

When installing cowl panel, first attach a middle clip to the cap attached to body panel. Then tap the cowl panel to attach it to other clips.