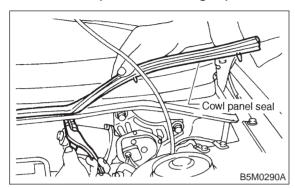

## A: REMOVAL AND INSTALLATION

- 1) Remove wiper arms.
- 2) Open front hood.
- 3) Remove cowl panel seal using a plier.

4) Lift cowl panel and detach it from clips attached to body panel.

5) Installation is in the reverse order of removal.

#### NOTE:

When installing cowl panel, first attach a middle clip to the cap attached to body panel. Then tap the cowl panel to attach it to other clips.