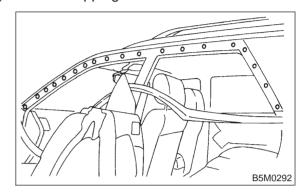

# 11. Molding and Retainer A: REMOVAL AND INSTALLATION

- 1) Remove weatherstrip.
- 2) Remove tapping screws.

3) Installation is in the reverse order of removal.