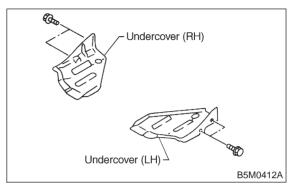

# 17. Undercover

## A: REMOVAL AND INSTALLATION

1) Remove undercover mounting bolts.

2) Installation is in the reverse order of removal. NOTE:

Undercover is bolted along with mud guard.