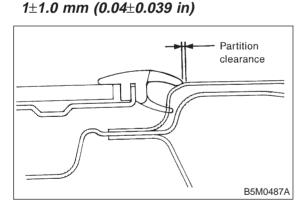

### 2. WAGON FRONT (OUTBACK)

1) Alignment of height between sunroof panel and roof panel

Loosen sunroof panel installation bolts and nuts then adjust height by adding (Max: two pieces) and extracting (Max: one piece) shim(s) (Standard: one piece) between sunroof panel hinge and body.

# Difference in height between sunroof panel and roof panel:

#### 0±1.0 mm (0±0.039 in)



2) Alignment of partition clearance

Loosen sunroof panel installation bolts and nuts then move glass to either side to adjust front, rear, right, and left side partitions.

#### Partition clearance:



# 17. Undercover

## A: REMOVAL AND INSTALLATION

1) Remove undercover mounting bolts.



2) Installation is in the reverse order of removal. NOTE:

Undercover is bolted along with mud guard.