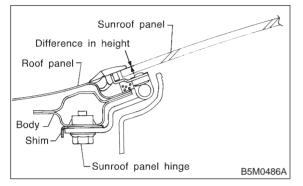

### 2. WAGON FRONT (OUTBACK)

1) Alignment of height between sunroof panel and roof panel

Loosen sunroof panel installation bolts and nuts then adjust height by adding (Max: two pieces) and extracting (Max: one piece) shim(s) (Standard: one piece) between sunroof panel hinge and body.

# Difference in height between sunroof panel and roof panel:

#### 0±1.0 mm (0±0.039 in)

2) Alignment of partition clearance

Loosen sunroof panel installation bolts and nuts then move glass to either side to adjust front, rear, right, and left side partitions.