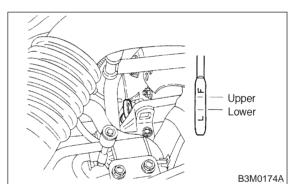

# B: FRONT DIFFERENTIAL OIL LEVEL

Make sure that front differential oil level is in the specification.