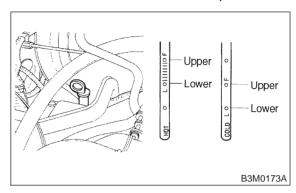

### 1. Precaution

# A: SUPPLEMENTAL RESTRAINT SYSTEM "AIRBAG"

Airbag system wiring harness is routed near the transmission control module (TCM).

#### **CAUTION:**

- All Airbag system wiring harness and connectors are colored yellow. Do not use electrical test equipment on these circuit.
- Be careful not to damage Airbag system wiring harness when performing diagnostics and servicing the TCM.

#### **B: MEASUREMENT**

When measuring voltage and resistance of the ECM, TCM or each sensor, use a tapered pin with a diameter of less than 0.64 mm (0.025 in) in order to avoid poor contact. Do not insert the pin more than 5 mm (0.20 in).

## 2. Pre-inspection

### A: ATF LEVEL

Make sure that ATF level is in the specification.



# B: FRONT DIFFERENTIAL OIL LEVEL

Make sure that front differential oil level is in the specification.