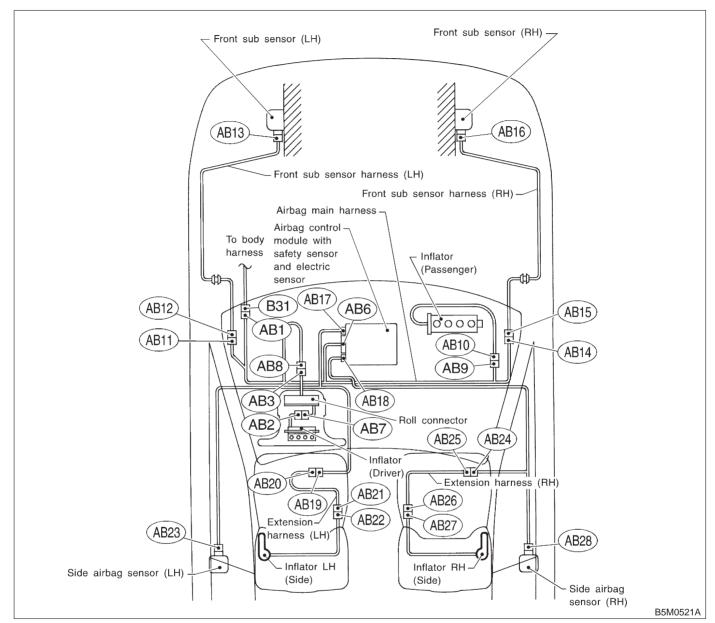

**5-5** [T100]

SUPPLEMENTAL RESTRAINT SYSTEM

1. Electrical Components Location

## 1. Electrical Components Location

| Connector No. | (AB1)  | (AB2)  | (AB3)  | (AB6)  | (AB7)  | (AB8)  | (AB9)  | (AB10) | (AB11) |
|---------------|--------|--------|--------|--------|--------|--------|--------|--------|--------|
| Pole          | 7      | 2      | 2      | 20     | 2      | 2      | 2      | 2      | 2      |
| Color         | Yellow | Blue   |
| Male/Female   | Male   | Male   | Male   | Female | Female | Female | Female | Male   | Female |
|               |        |        |        |        |        |        |        |        |        |
| Connector No. | (AB12) | (AB13) | (AB14) | (AB15) | (AB16) | (AB17) | (AB18) | (AB19) | (AB20) |
| Pole          | 2      | 2      | 2      | 2      | 2      | 12     | 12     | 2      | 2      |
| Color         | Blue   | Yellow | Blue   | Blue   | Yellow | Yellow | Yellow | Yellow | Yellow |
| Male/Female   | Male   | Female | Female | Male   | Female | Female | Female | Female | Male   |
|               |        |        |        |        |        |        |        |        |        |
| Connector No. | (AB21) | (AB22) | (AB23) | (AB24) | (AB25) | (AB26) | (AB27) | (AB28) |        |
| Pole          | 2      | 2      | 4      | 2      | 2      | 2      | 2      | 4      |        |
| Color         | Yellow |        |
| Male/Female   | Female | Male   | Female | Female | Male   | Female | Male   | Female |        |