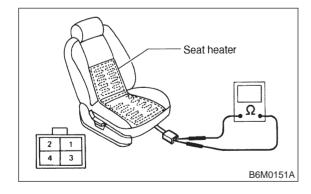

#### 1. SEAT HEATER

Check continuity between terminals of seat heater connector:

- Between terminals No. 1 and No. 3
- Between terminals No. 1 and No. 4
- Between terminals No. 3 and No. 4