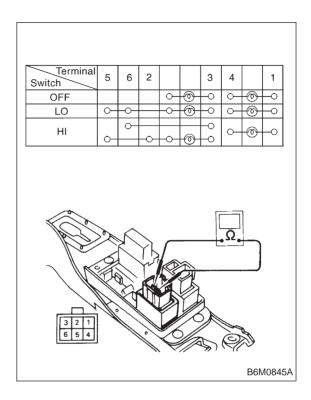

#### 2. SEAT HEATER SWITCH

Set switch to each position and check continuity between terminals.