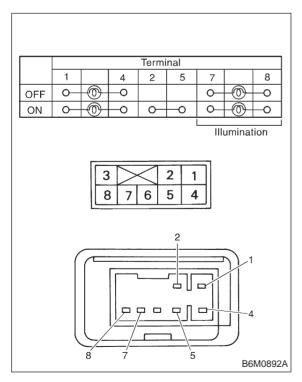

### 1. WIPER DEICER SWITCH

Set switch to each position and check continuity between terminals.