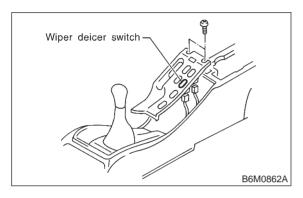

#### 1. WIPER DEICER SWITCH

- 1) Detach console cover while disconnecting connector.
- 2) Remove wiper deicer switch from console cover.

3) Installation is in the rverse order of removal.