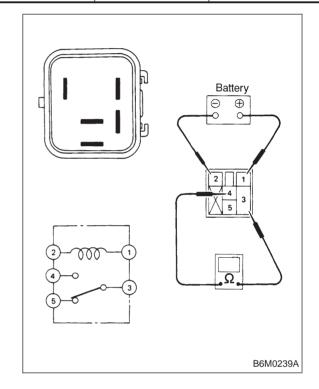

#### 2. WIPER DEICER RELAY

Check continuity between terminals as indicated in table below, when connecting the battery to terminal No. 1 and No. 2.

| When current flows.         | Between terminals<br>No. 3 and No. 4 | Continuity exists.         |
|-----------------------------|--------------------------------------|----------------------------|
| When current does not flow. | Between terminals No. 3 and No. 4    | Continuity does not exist. |
|                             | Between terminals<br>No. 1 and No. 2 | Continuity exists.         |