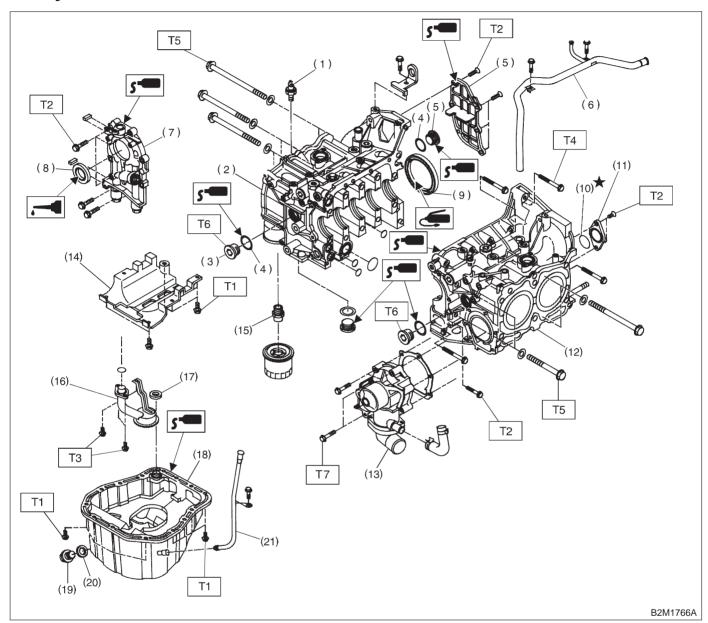

## 4. Cylinder Block

- (1) Oil pressure switch
- (2) Cylinder block (RH)
- (3) Service hole plug
- (4) Gasket
- (5) Oil separator cover
- (6) Water by-pass pipe
- (7) Oil pump
- (8) Front oil seal
- (9) Rear oil seal
- (10) O-ring
- (11) Service hole cover

- (12) Cylinder block (LH)
- (13) Water pump
- (14) Baffle plate
- (15) Oil filter connector
- (16) Oil strainer
- (17) Gasket
- (18) Oil pan
- (19) Drain plug
- (20) Metal gasket(21) Oil level gauge guide

Tightening torque: N-m (kg-m, ft-lb)

T1: 5 (0.5, 3.6)

T2: 6.4 (0.65, 4.7)

T3: 10 (1.0, 7)

T4: 25±2 (2.5±0.2, 18.1±1.4)

T5: 47±3 (4.8±0.3, 34.7±2.2)

*T6:* 69±7 (7.0±0.7, 50.6±5.1)

T7: First 12±2 (1.2±0.2, 8.7±1.4) Second 12±2 (1.2±0.2,

8.7±1.4)