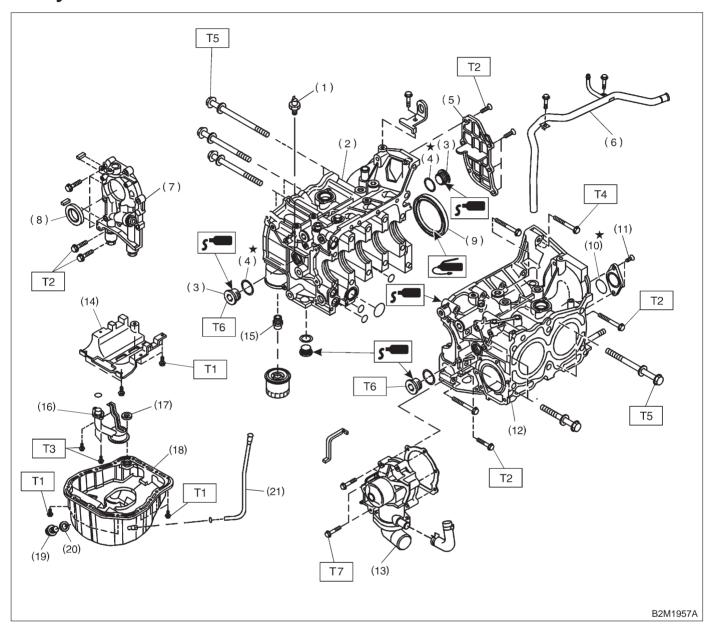

## 4. Cylinder Block

- (1) Oil pressure switch
- (2) Cylinder block (RH)
- (3) Service hole plug
- (4) Gasket
- (5) Oil separator cover
- (6) Water by-pass pipe
- (7) Oil pump
- (8) Front oil sea
- (9) Rear oil seal
- (10) O-ring
- (11) Service hole cover

- (12) Cylinder block (LH)
- (13) Water pump
- (14) Baffle plate
- (15) Oil filter connector
- (16) Oil strainer
- (17) Gasket
- (18) Oil pan
- (19) Drain plug
- (20) Metal gasket
- (21) Oil level gauge guide

Tightening torque: N-m (kg-m, ft-lb)

T1: 5 (0.5, 3.6)

T2: 6.4 (0.65, 4.7)

T3: 10 (1.0, 7)

T4: 25±2 (2.5±0.2, 18.1±1.4)

*T5:* 47±3 (4.8±0.3, 34.7±2.2)

*T6:* 69±7 (7.0±0.7, 50.6±5.1)

T7: First 12±2 (1.2±0.2, 8.7±1.4) Second 12±2 (1.2±0.2,

8.7±1.4)