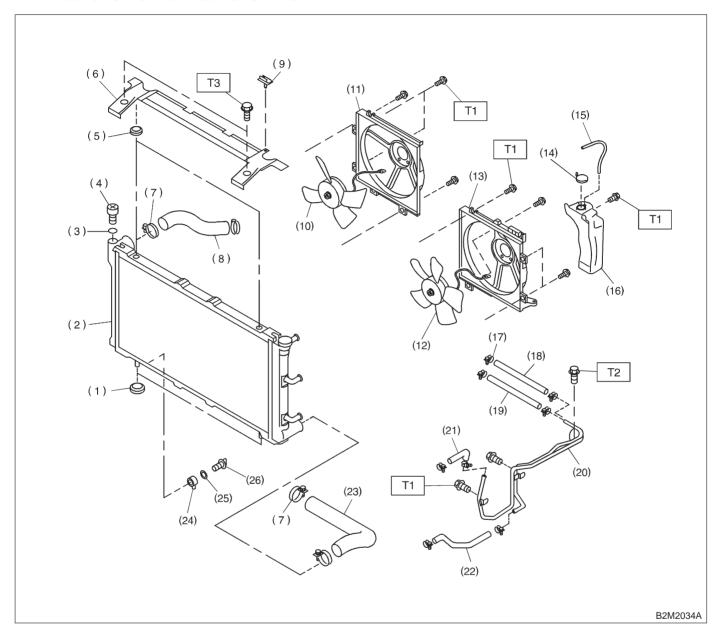

## 2. Radiator and Radiator Fan

- (1) Radiator lower cushion
- (2) Radiator
- (3) O-ring
- (4) Air vent plug
- (5) Radiator upper cushion
- (6) Radiator upper bracket
- (7) Clamp
- (8) Radiator inlet hose
- (9) Support
- (10) Radiator sub fan ASSY
- (11) Sub fan shroud
- (12) Radiator main fan ASSY
- (13) Main fan shroud

- (14) Engine coolant reservoir tank cap
- (15) Over flow hose
- (16) Engine coolant reservoir tank
- (17) ATF hose clamp (AT vehicles only)
- (18) ATF inlet hose A (AT vehicles only)
- (19) ATF outlet hose A (AT vehicles only)
- (20) ATF pipe (AT vehicles only)
- (21) ATF inlet hose B (AT vehicles only)

- (22) ATF outlet hose B (AT vehicles only)
- (23) Radiator outlet hose
- (24) Radiator drain pipe
- (25) Gasket
- (26) Radiator drain plug

Tightening torque: N·m (kg-m, ft-lb) T1: 7.4±2.0 (0.75±0.20, 5.4±1.4) T2: 12±3 (1.2±0.3, 8.7±2.2) T3: 18±5 (1.8±0.5, 13.0±3.6)