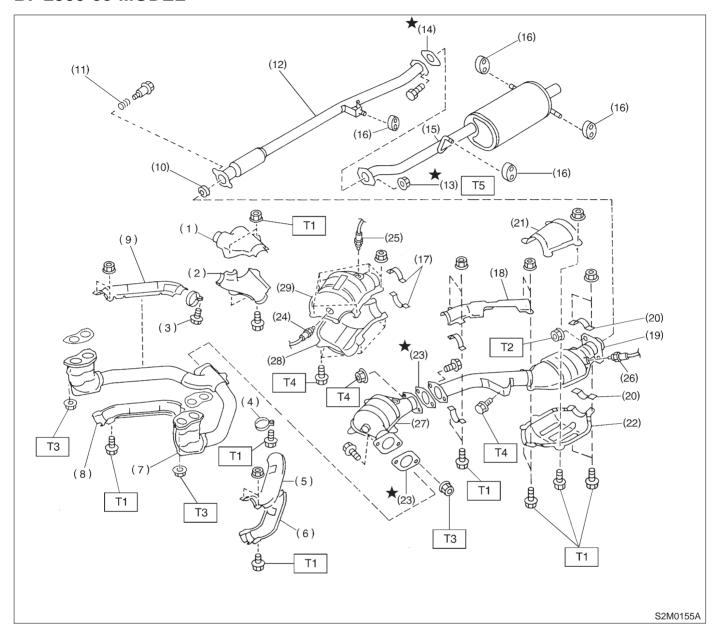

### B: 2500 cc MODEL

- (1) Upper front exhaust pipe cover CTR
- (2) Lower front exhaust pipe cover CTR
- (3) Band RH
- (4) Band LH
- (5) Upper front exhaust pipe cover LH
- (6) Lower front exhaust pipe cover
- (7) Front exhaust pipe
- (8) Lower front exhaust pipe cover
- (9) Upper front exhaust pipe cover RH
- (10) Gasket
- (11) Spring

- (12) Rear exhaust pipe
- (13) Self-locking nut
- (14) Gasket
- (15) Muffler
- (16) Cushion rubber
- (17) Clamp
- (18) Upper center exhaust pipe cover
- (19) Center exhaust pipe
- (20) Clamp B
- (21) Upper rear catalytic converter cover
- (22) Lower rear catalytic converter cover
- (23) Gasket
- (24) Front oxygen sensor
- (25) Rear oxygen sensor (California spec. vehicles)

- (26) Rear oxygen sensor (Except California spec. vehicles)
- (27) Front catalytic converter
- (28) Lower front catalytic converter cover
- (29) Upper front catalytic converter cover

Tightening torque: N-m (kg-m, ft-lb)

T1: 13±3 (1.3±0.3, 9.4±2.2)

T2: 18±5 (1.8±0.5, 13.0±3.6)

T3: 30±5 (3.1±0.5, 22.4±3.6)

T4: 35±5 (3.6±0.5, 26.0±3.6)

T5: 48±5 (4.9±0.5, 35.4±3.6)