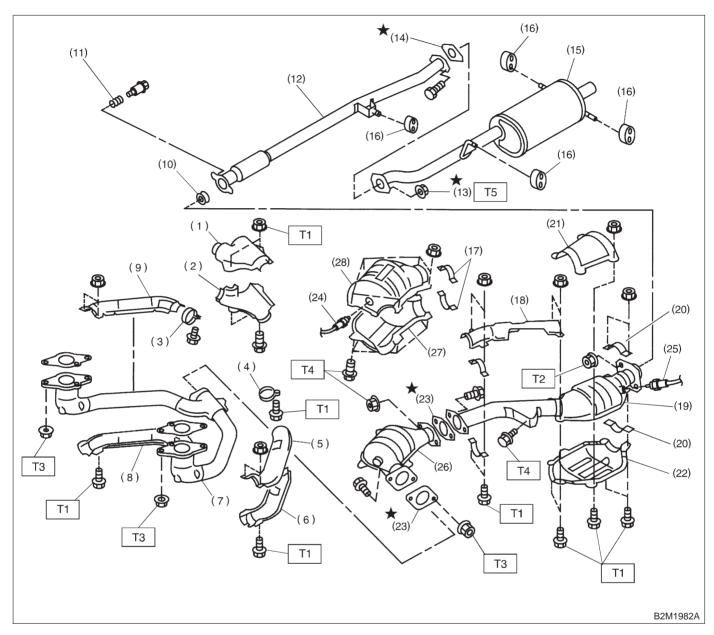

## A: 2200 cc MODEL

1. Exhaust System

- (1) Upper front exhaust pipe cover CTR
- (2) Lower front exhaust pipe cover CTR
- (3) Band RH
- (4) Band LH
- (5) Upper front exhaust pipe cover I H
- (6) Lower front exhaust pipe cover LH
- (7) Front exhaust pipe
- (8) Lower front exhaust pipe cover RHUpper front exhaust pipe cover RH
- (9) Gasket
- (10) Spring

- (11) Rear exhaust pipe
- (12) Self-locking nut
- (13) Gasket
- (14) Gasket
- (15) Muffler
- (16) Cushion rubber
- (17) Clamp
- (18) Upper center exhaust pipe cover
- (19) Center exhaust pipe
- (20) Clamp B
- (21) Upper rear catalytic converter cover
- (22) Lower rear catalytic converter cover
- (23) Gasket
- (24) Front oxygen sensor

- (25) Rear oxygen sensor
- (26) Front catalytic converter
- (27) Front catalytic converterLower front catalytic converter cover
- (28) Upper front catalytic converter cover

Tightening torque: N-m (kg-m, ft-lb)

T1: 13±3 (1.3±0.3, 9.4±2.2)

T2: 18±5 (1.8±0.5, 13.0±3.6)

T3: 30±5 (3.1±0.5, 22.4±3.6)

T4: 35±5 (3.6±0.5, 26.0±3.6)

T5: 48±5 (4.9±0.5, 35.4±3.6)