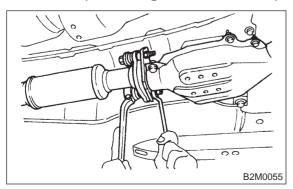

## A: REMOVAL AND INSTALLATION

1) Separate muffler from rear exhaust pipe.

2) Remove left and right rubber cushions.

### **CAUTION:**

Be careful not to pull down muffler.

### SUBARU CRC (Part No. 004301003)

3) Remove front rubber cushion, and detach muffler assembly.