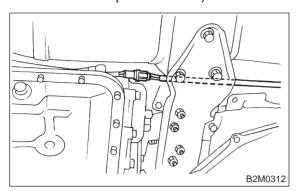

6) Connect rear oxygen sensor connector. (Except 2500 cc California spec. vehicles)

- 7) Lower the vehicle.
- 8) Connect battery ground cable.