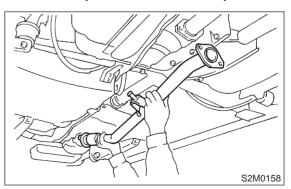

## A: REMOVAL

1) Separate rear exhaust pipe from center exhaust pipe.

2) Separate rear exhaust pipe from muffler.

### **CAUTION:**

Be careful not to pull down rear exhaust pipe.

3) Remove rear exhaust pipe bracket from rubber cushion.