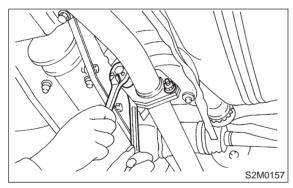

### **CAUTION:**

Replace gaskets with new ones.

1) Install rear exhaust pipe bracket to rubber cushion.

### NOTE:

To facilitate installation, apply a coat of SUBARU CRC or equivalent to mating area of rubber cushion in advance.

## SUBARU CRC (Part No. 004301003)

2) Install rear exhaust pipe to muffler.