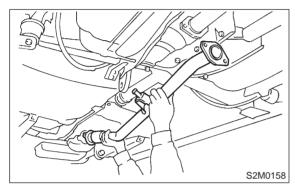

## A: REMOVAL

1) Separate rear exhaust pipe from center exhaust pipe.

2) Separate rear exhaust pipe from muffler.

### **CAUTION:**

Be careful not to pull down rear exhaust pipe.

3) Remove rear exhaust pipe bracket from rubber cushion.