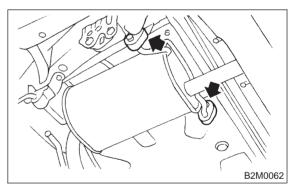

## A: REMOVAL AND INSTALLATION

1) Separate muffler from rear exhaust pipe.

2) Remove left and right rubber cushions.

### **CAUTION:**

Be careful not to pull down muffler.

#### NOTE

To facilitate removal, apply a coat of SUBARU CRC or equivalent to mating area of rubber cushions in advance.

### SUBARU CRC (Part No. 004301003)

3) Remove front rubber cushion, and detach muffler assembly.