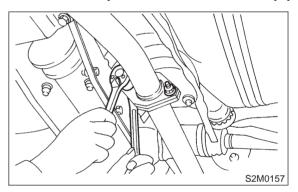

## A: REMOVAL AND INSTALLATION

1) Separate muffler from rear exhaust pipe.

2) Remove left and right rubber cushions.

### **CAUTION:**

Be careful not to pull down muffler.

### SUBARU CRC (Part No. 004301003)

3) Remove front rubber cushion, and detach muffler assembly.