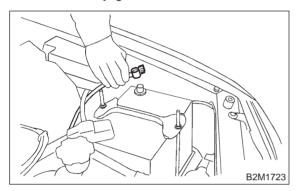

6) Connect rear oxygen sensor connector. (Except 2500 cc California spec. vehicles)

- 7) Lower the vehicle.
- 8) Connect battery ground cable.