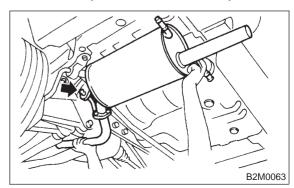

### SUBARU CRC (Part No. 004301003)

3) Remove front rubber cushion, and detach muffler assembly.

### NOTE:

To facilitate removal, apply a coat of SUBARU CRC or equivalent to mating area of rubber cushion in advance.

## SUBARU CRC (Part No. 004301003)