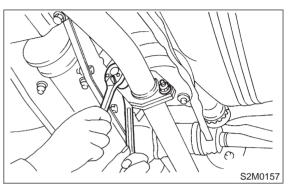

## A: REMOVAL

1) Separate rear exhaust pipe from center exhaust pipe.

2) Separate rear exhaust pipe from muffler.

### **CAUTION:**

Be careful not to pull down rear exhaust pipe.

3) Remove rear exhaust pipe bracket from rubber cushion.

### NOTE:

To facilitate removal, apply a coat of SUBARU CRC or equivalent to pipe bracket in advance.