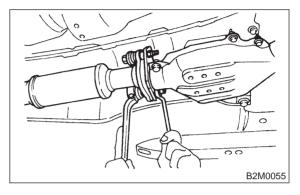

## A: REMOVAL

1) Separate rear exhaust pipe from center exhaust pipe.

2) Separate rear exhaust pipe from muffler.

### **CAUTION:**

Be careful not to pull down rear exhaust pipe.

3) Remove rear exhaust pipe bracket from rubber cushion.

### **CAUTION:**

Replace gaskets with new ones.

1) Install rear exhaust pipe bracket to rubber cushion.