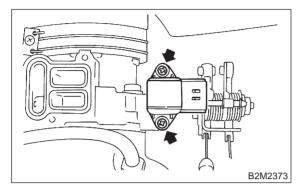

4) Remove intake manifold pressure sensor from throttle body.

5) Installation is in the reverse order of removal.

## CAUTION:

Replace gaskets for intake air pressure sensor and idle air control solenoid valve with new ones.

## Tightening torque:

2.2±0.2 N·m (0.22±0.02 kg-m, 1.6±0.1 ft-lb)