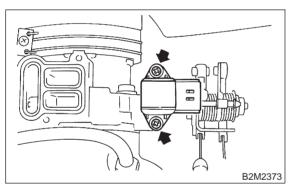

4) Remove intake manifold pressure sensor from throttle body.

5) Installation is in the reverse order of removal.

## CAUTION:

Replace gaskets for intake air pressure sensor and idle air control solenoid valve with new ones.

## Tightening torque:

2.2±0.2 N·m (0.22±0.02 kg-m, 1.6±0.1 ft-lb)