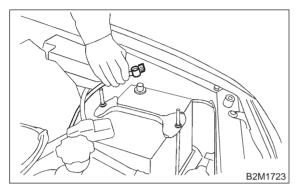

#### A: REMOVAL AND INSTALLATION

- 1. 2200 cc CALIFORNIA SPEC. VEHICLES
- 1) Disconnect battery ground cable.

2) Remove bolt which installs air intake duct (A) on the front side of body.

3) Remove bolt which installs air intake duct (B) on body.

4) Remove air intake duct (A) and (B) as a unit.

5) Disconnect connector from intake air temperature sensor.

6) Loosen clamp which connects air cleaner case to throttle body.

- 7) Disconnect hoses from air cleaner case.
- 8) Remove bolts which install air cleaner case to stays.
- 9) Remove air cleaner assembly.