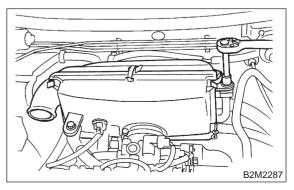

## 2. 2200 cc EXCEPT CALIFORNIA SPEC. VEHICLES

1) Disconnect battery ground cable.

2) Disconnect connector from mass air flow sensor.

3) Loosen clamp which connects air intake duct to air intake chamber.

4) Remove two clips of air cleaner upper cover.

5) Remove air intake duct and air cleaner upper cover as a unit.

- 6) Remove air cleaner element.
- 7) Remove air cleaner lower case.

8) Installation is in the reverse order of removal.