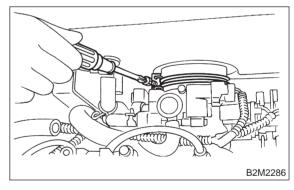

4) Remove air intake duct (A) and (B) as a unit.

5) Disconnect connector from intake air temperature sensor.

6) Loosen clamp which connects air cleaner case to throttle body.

- 7) Disconnect hoses from air cleaner case.
- 8) Remove bolts which install air cleaner case to stays.
- 9) Remove air cleaner assembly.

10) Installation is in the reverse order of removal.