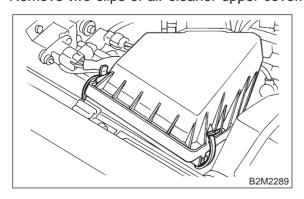

4) Remove two clips of air cleaner upper cover.

5) Remove air intake duct and air cleaner upper cover as a unit.

- 6) Remove air cleaner element.
- 7) Remove air cleaner lower case.

8) Installation is in the reverse order of removal.

#### 3. 2500 cc MODEL

1) Disconnect battery ground cable.

2) Disconnect connector from mass air flow sensor.

3) Loosen clamp which connects air intake duct to air intake chamber.

- 4) Remove two clips of air cleaner upper cover.
- 5) Disconnect blow-by hose from air intake duct.