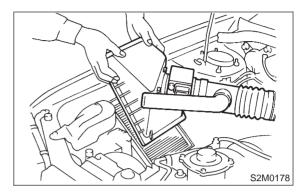

4) Remove two clips of air cleaner upper cover.

5) Remove air intake duct and air cleaner upper cover as a unit.

- 6) Remove air cleaner element.
- 7) Remove air cleaner lower case.

8) Installation is in the reverse order of removal.

#### CAUTION-

Before installing air cleaner upper cover, align holes with protruding portions of air cleaner lower case, then secure upper cover to lower case.