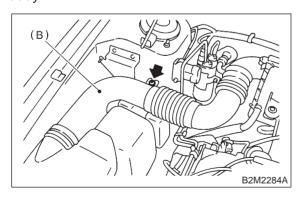

#### 3. 2500 cc MODEL

1) Disconnect battery ground cable.

2) Disconnect connector from mass air flow sensor.

3) Loosen clamp which connects air intake duct to air intake chamber.

- 4) Remove two clips of air cleaner upper cover.
- 5) Disconnect blow-by hose from air intake duct.

6) Remove air intake duct and air cleaner upper cover as a unit.

- 7) Remove air cleaner element.
- 8) Remove air cleaner lower case.

9) Installation is in the reverse order of removal.