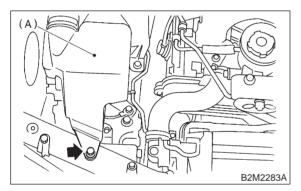

## 2. 2200 cc EXCEPT CALIFORNIA SPEC. VEHICLES

1) Disconnect battery ground cable.

2) Disconnect connector from mass air flow sensor.

3) Loosen clamp which connects air intake duct to air intake chamber.

4) Remove two clips of air cleaner upper cover.

5) Remove air intake duct and air cleaner upper cover as a unit.

- 6) Remove air cleaner element.
- 7) Remove air cleaner lower case.

8) Installation is in the reverse order of removal.