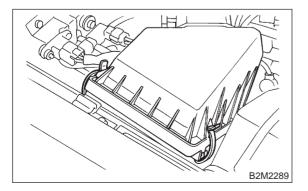

4) Remove two clips of air cleaner upper cover.

5) Remove air intake duct and air cleaner upper cover as a unit.

- 6) Remove air cleaner element.
- 7) Remove air cleaner lower case.

8) Installation is in the reverse order of removal.

#### CAUTION-

Before installing air cleaner upper cover, align holes with protruding portions of air cleaner lower case, then secure upper cover to lower case.

6) Remove air intake duct and air cleaner upper cover as a unit.

- 7) Remove air cleaner element.
- 8) Remove air cleaner lower case.

9) Installation is in the reverse order of removal.

#### **CAUTION:**

Before installing air cleaner upper cover, align holes with protruding portions of air cleaner lower case, then secure upper cover to lower case.