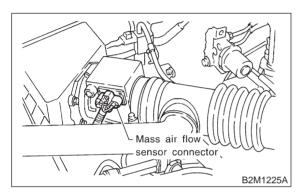

## 2. 2200 cc EXCEPT CALIFORNIA SPEC. VEHICLES

1) Disconnect battery ground cable.

2) Disconnect connector from mass air flow sensor.

3) Loosen clamp which connects air intake duct to air intake chamber.

#### 3. 2500 cc MODEL

1) Disconnect battery ground cable.

2) Disconnect connector from mass air flow sensor.

3) Loosen clamp which connects air intake duct to air intake chamber.

- 4) Remove two clips of air cleaner upper cover.
- 5) Disconnect blow-by hose from air intake duct.