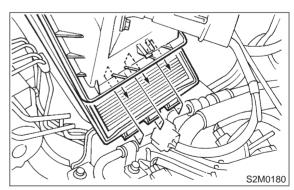

#### 3. 2500 cc MODEL

1) Disconnect battery ground cable.

2) Disconnect connector from mass air flow sensor.

3) Loosen clamp which connects air intake duct to air intake chamber.

- 4) Remove two clips of air cleaner upper cover.
- 5) Disconnect blow-by hose from air intake duct.

6) Remove air intake duct and air cleaner upper cover as a unit.

- 7) Remove air cleaner element.
- 8) Remove air cleaner lower case.

9) Installation is in the reverse order of removal.