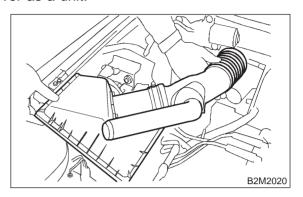

## 2. 2200 cc EXCEPT CALIFORNIA SPEC. VEHICLES

1) Disconnect battery ground cable.

2) Disconnect connector from mass air flow sensor.

3) Loosen clamp which connects air intake duct to air intake chamber.

4) Remove two clips of air cleaner upper cover.

5) Remove air intake duct and air cleaner upper cover as a unit.

- 6) Remove air cleaner element.
- 7) Remove air cleaner lower case.

8) Installation is in the reverse order of removal.