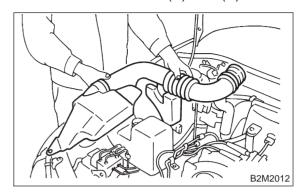

#### 3. 2500 cc MODEL

1) Disconnect battery ground cable.

2) Disconnect connector from mass air flow sensor.

3) Loosen clamp which connects air intake duct to air intake chamber.

- 4) Remove two clips of air cleaner upper cover.
- 5) Disconnect blow-by hose from air intake duct.

6) Remove air intake duct and air cleaner upper cover as a unit.

- 7) Remove air cleaner element.
- 8) Remove air cleaner lower case.

9) Installation is in the reverse order of removal.