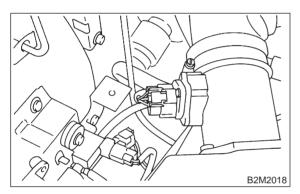

## 2. 2200 cc EXCEPT CALIFORNIA SPEC. VEHICLES

1) Disconnect battery ground cable.

2) Disconnect connector from mass air flow sensor.

3) Loosen clamp which connects air intake duct to air intake chamber.

4) Remove two clips of air cleaner upper cover.

5) Remove air intake duct and air cleaner upper cover as a unit.

- 6) Remove air cleaner element.
- 7) Remove air cleaner lower case.

8) Installation is in the reverse order of removal.