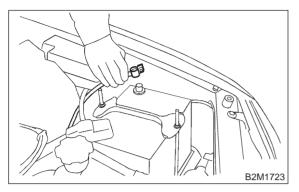

#### A: REMOVAL AND INSTALLATION

- 1. 2200 cc CALIFORNIA SPEC. VEHICLES
- 1) Disconnect battery ground cable.

2) Remove bolt which installs air intake duct (A) on the front side of body.

3) Remove bolt which installs air intake duct (B) on body.

4) Remove air intake duct (A) and (B) as a unit.

5) Disconnect connector from intake air temperature sensor.

6) Loosen clamp which connects air cleaner case to throttle body.

- 7) Disconnect hoses from air cleaner case.
- 8) Remove bolts which install air cleaner case to stays.
- 9) Remove air cleaner assembly.

10) Installation is in the reverse order of removal.