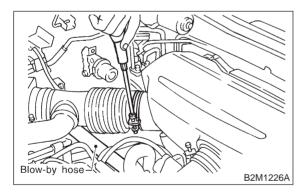

#### 3. 2500 cc MODEL

1) Disconnect battery ground cable.

2) Disconnect connector from mass air flow sensor.

3) Loosen clamp which connects air intake duct to air intake chamber.

- 4) Remove two clips of air cleaner upper cover.
- 5) Disconnect blow-by hose from air intake duct.

6) Remove air intake duct and air cleaner upper cover as a unit.

- 7) Remove air cleaner element.
- 8) Remove air cleaner lower case.

9) Installation is in the reverse order of removal.