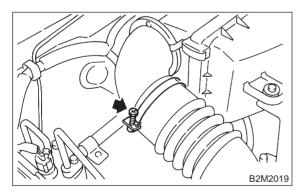

#### A: REMOVAL AND INSTALLATION

- 1. 2200 cc CALIFORNIA SPEC. VEHICLES
- 1) Disconnect battery ground cable.

2) Remove bolt which installs air intake duct (A) on the front side of body.

3) Remove bolt which installs air intake duct (B) on body.

4) Remove air intake duct (A) and (B) as a unit.

5) Disconnect connector from intake air temperature sensor.

6) Loosen clamp which connects air cleaner case to throttle body.

- 7) Disconnect hoses from air cleaner case.
- 8) Remove bolts which install air cleaner case to stays.
- 9) Remove air cleaner assembly.