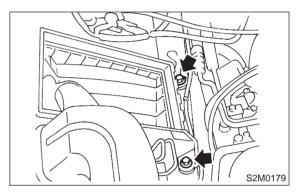

4) Remove two clips of air cleaner upper cover.

5) Remove air intake duct and air cleaner upper cover as a unit.

- 6) Remove air cleaner element.
- 7) Remove air cleaner lower case.

8) Installation is in the reverse order of removal.

#### CAUTION-

Before installing air cleaner upper cover, align holes with protruding portions of air cleaner lower case, then secure upper cover to lower case.