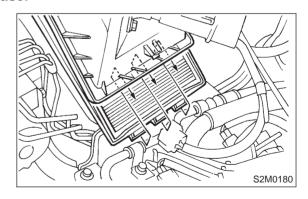

#### 3. 2500 cc MODEL

1) Disconnect battery ground cable.

2) Disconnect connector from mass air flow sensor.

3) Loosen clamp which connects air intake duct to air intake chamber.

- 4) Remove two clips of air cleaner upper cover.
- 5) Disconnect blow-by hose from air intake duct.

6) Remove air intake duct and air cleaner upper cover as a unit.

- 7) Remove air cleaner element.
- 8) Remove air cleaner lower case.

9) Installation is in the reverse order of removal.