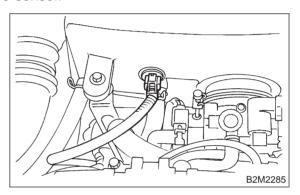

#### A: REMOVAL AND INSTALLATION

- 1. 2200 cc CALIFORNIA SPEC. VEHICLES
- 1) Disconnect battery ground cable.

2) Remove bolt which installs air intake duct (A) on the front side of body.

3) Remove bolt which installs air intake duct (B) on body.

4) Remove air intake duct (A) and (B) as a unit.

5) Disconnect connector from intake air temperature sensor.

6) Loosen clamp which connects air cleaner case to throttle body.

- 7) Disconnect hoses from air cleaner case.
- 8) Remove bolts which install air cleaner case to stays.
- 9) Remove air cleaner assembly.