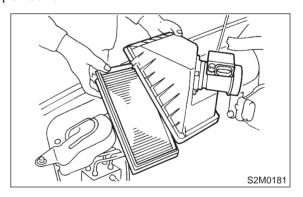

4) Remove two clips of air cleaner upper cover.

5) Remove air intake duct and air cleaner upper cover as a unit.

6) Loosen clamp which connects air intake duct to mass air flow sensor.

7) Remove mass air flow sensor from air cleaner upper cover.

5) Disconnect connector from mass air flow sensor

6) Remove two clips, then remove air cleaner upper cover.

7) Remove mass air flow sensor from air cleaner upper cover.

8) Installation is in the reverse order of removal.