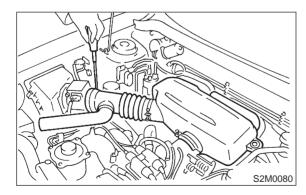

#### 2. 2500 cc MODEL

1) Disconnect battery ground cable.

2) Loosen clamps which connect air intake duct to air intake chamber and mass air flow sensor.

3) Disconnect blow-by hose from air intake duct.

4) Remove air intake duct.

5) Disconnect connector from mass air flow sensor

6) Remove two clips, then remove air cleaner upper cover.

7) Remove mass air flow sensor from air cleaner upper cover.

8) Installation is in the reverse order of removal.