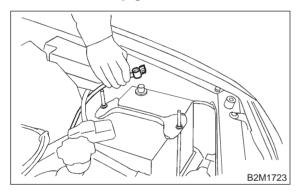

### A: REMOVAL AND INSTALLATION

- 1. 2200 cc MODEL
- 1) Disconnect battery ground cable.

2) Disconnect connector from mass air flow sensor.

3) Loosen clamp which connects air intake duct to air intake chamber.

4) Remove two clips of air cleaner upper cover.

5) Remove air intake duct and air cleaner upper cover as a unit.

6) Loosen clamp which connects air intake duct to mass air flow sensor.

7) Remove mass air flow sensor from air cleaner upper cover.