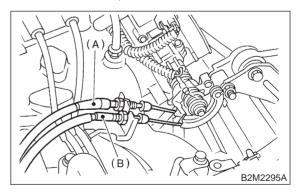

## A: REMOVAL AND INSTALLATION

- 1. 2200 cc CALIFORNIA SPEC. VEHICLES
- 1) Disconnect battery ground cable.

2) Remove air cleaner assembly. <Ref. to 2-7 [W1A0].>

- 3) Disconnect accelerator cable (A).
- 4) Disconnect cruise control cable (B). (With cruise control model)