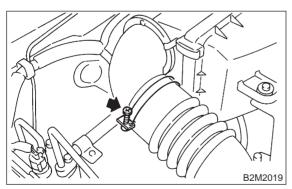

#### 2. 2500 cc MODEL

1) Disconnect battery ground cable.

2) Loosen clamps which connect air intake duct to air intake chamber and mass air flow sensor.

3) Disconnect blow-by hose from air intake duct.

4) Remove air intake duct.

5) Disconnect connector from mass air flow sensor

6) Remove two clips, then remove air cleaner upper cover.

7) Remove mass air flow sensor from air cleaner upper cover.

8) Installation is in the reverse order of removal.