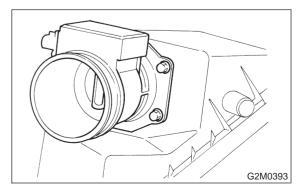

# 2. Mass Air Flow Sensor (Except 2200 cc California Spec. Vehicles)

### A: REMOVAL AND INSTALLATION

- 1. 2200 cc MODEL
- 1) Disconnect battery ground cable.

2) Disconnect connector from mass air flow sensor.

3) Loosen clamp which connects air intake duct to air intake chamber.