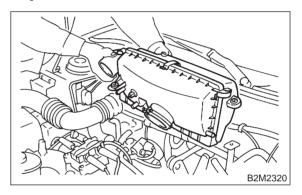

### A: REMOVAL AND INSTALLATION

- 1. 2200 cc MODEL
- 1) Disconnect battery ground cable.

2) Disconnect connector from mass air flow sensor.

3) Loosen clamp which connects air intake duct to air intake chamber.

4) Remove two clips of air cleaner upper cover.

5) Remove air intake duct and air cleaner upper cover as a unit.

6) Loosen clamp which connects air intake duct to mass air flow sensor.

7) Remove mass air flow sensor from air cleaner upper cover.

8) Installation is in the reverse order of removal.