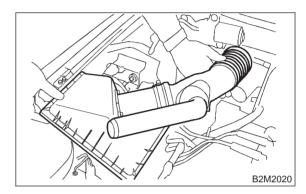

### A: REMOVAL AND INSTALLATION

- 1. 2200 cc MODEL
- 1) Disconnect battery ground cable.

2) Disconnect connector from mass air flow sensor.

3) Loosen clamp which connects air intake duct to air intake chamber.

4) Remove two clips of air cleaner upper cover.

5) Remove air intake duct and air cleaner upper cover as a unit.

6) Loosen clamp which connects air intake duct to mass air flow sensor.

7) Remove mass air flow sensor from air cleaner upper cover.

#### 2. 2500 cc MODEL

1) Disconnect battery ground cable.

2) Loosen clamps which connect air intake duct to air intake chamber and mass air flow sensor.

3) Disconnect blow-by hose from air intake duct.

4) Remove air intake duct.

5) Disconnect connector from mass air flow sensor

6) Remove two clips, then remove air cleaner upper cover.

7) Remove mass air flow sensor from air cleaner upper cover.

8) Installation is in the reverse order of removal.