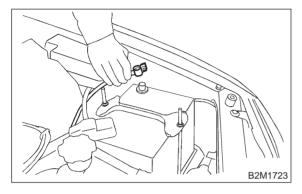

### A: REMOVAL AND INSTALLATION

- 1. 2200 cc MODEL
- 1) Disconnect battery ground cable.

2) Disconnect connector from mass air flow sensor.

3) Loosen clamp which connects air intake duct to air intake chamber.

4) Remove two clips of air cleaner upper cover.

5) Remove air intake duct and air cleaner upper cover as a unit.

6) Loosen clamp which connects air intake duct to mass air flow sensor.

7) Remove mass air flow sensor from air cleaner upper cover.