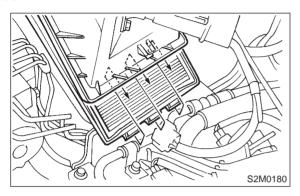

#### 2. 2500 cc MODEL

1) Disconnect battery ground cable.

2) Loosen clamps which connect air intake duct to air intake chamber and mass air flow sensor.

3) Disconnect blow-by hose from air intake duct.

4) Remove air intake duct.

5) Disconnect connector from mass air flow sensor

6) Remove two clips, then remove air cleaner upper cover.

7) Remove mass air flow sensor from air cleaner upper cover.

8) Installation is in the reverse order of removal.