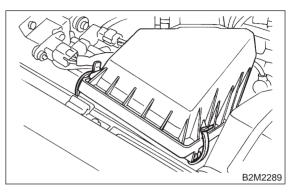

4) Remove two clips of air cleaner upper cover.

5) Remove air intake duct and air cleaner upper cover as a unit.

6) Loosen clamp which connects air intake duct to mass air flow sensor.

7) Remove mass air flow sensor from air cleaner upper cover.

5) Disconnect connector from mass air flow sensor

6) Remove two clips, then remove air cleaner upper cover.

7) Remove mass air flow sensor from air cleaner upper cover.

8) Installation is in the reverse order of removal.