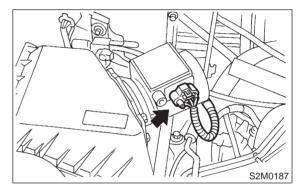

5) Disconnect connector from mass air flow sensor

6) Remove two clips, then remove air cleaner upper cover.

7) Remove mass air flow sensor from air cleaner upper cover.

8) Installation is in the reverse order of removal.