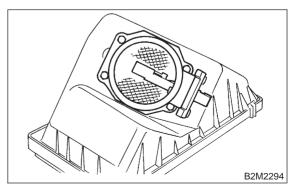

4) Remove two clips of air cleaner upper cover.

5) Remove air intake duct and air cleaner upper cover as a unit.

6) Loosen clamp which connects air intake duct to mass air flow sensor.

7) Remove mass air flow sensor from air cleaner upper cover.

5) Disconnect connector from mass air flow sensor

6) Remove two clips, then remove air cleaner upper cover.

7) Remove mass air flow sensor from air cleaner upper cover.

8) Installation is in the reverse order of removal.