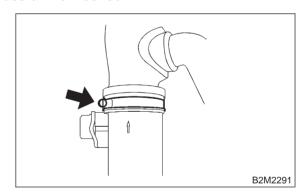

4) Remove two clips of air cleaner upper cover.

5) Remove air intake duct and air cleaner upper cover as a unit.

6) Loosen clamp which connects air intake duct to mass air flow sensor.

7) Remove mass air flow sensor from air cleaner upper cover.

#### 2. 2500 cc MODEL

1) Disconnect battery ground cable.

2) Loosen clamps which connect air intake duct to air intake chamber and mass air flow sensor.

3) Disconnect blow-by hose from air intake duct.

4) Remove air intake duct.