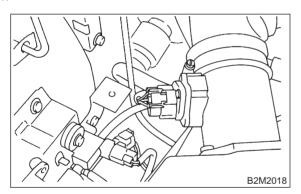

#### 2. 2500 cc MODEL

1) Disconnect battery ground cable.

2) Loosen clamps which connect air intake duct to air intake chamber and mass air flow sensor.

3) Disconnect blow-by hose from air intake duct.

4) Remove air intake duct.

5) Disconnect connector from mass air flow sensor

6) Remove two clips, then remove air cleaner upper cover.

7) Remove mass air flow sensor from air cleaner upper cover.

8) Installation is in the reverse order of removal.