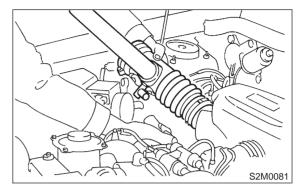

### A: REMOVAL AND INSTALLATION

- 1. 2200 cc MODEL
- 1) Disconnect battery ground cable.

2) Disconnect connector from mass air flow sensor.

3) Loosen clamp which connects air intake duct to air intake chamber.

4) Remove two clips of air cleaner upper cover.

5) Remove air intake duct and air cleaner upper cover as a unit.

6) Loosen clamp which connects air intake duct to mass air flow sensor.

7) Remove mass air flow sensor from air cleaner upper cover.