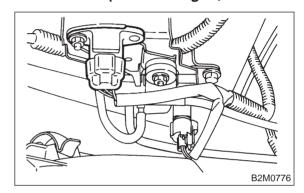

## **2-7** [W11A0]

11. Pressure Sensor (AT model)

2) Disconnect connector from camshaft position sensor.

3) Remove camshaft position sensor from camshaft support LH.

4) Installation is in the reverse order of removal.