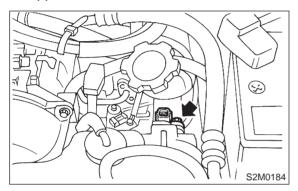

# 11. Pressure Sensor (AT model)

### A: REMOVAL AND INSTALLATION

- 1) Disconnect connector from pressure sensor.
- 2) Disconnect hose from pressure sensor.
- 3) Remove pressure sensor from bracket.
- 4) Installation is in the reverse order of removal.