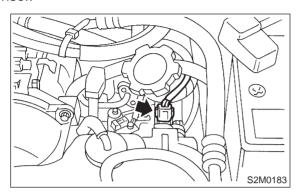

# 11. Pressure Sensor (AT model)

### A: REMOVAL AND INSTALLATION

- 1) Disconnect connector from pressure sensor.
- 2) Disconnect hose from pressure sensor.
- 3) Remove pressure sensor from bracket.
- 4) Installation is in the reverse order of removal.