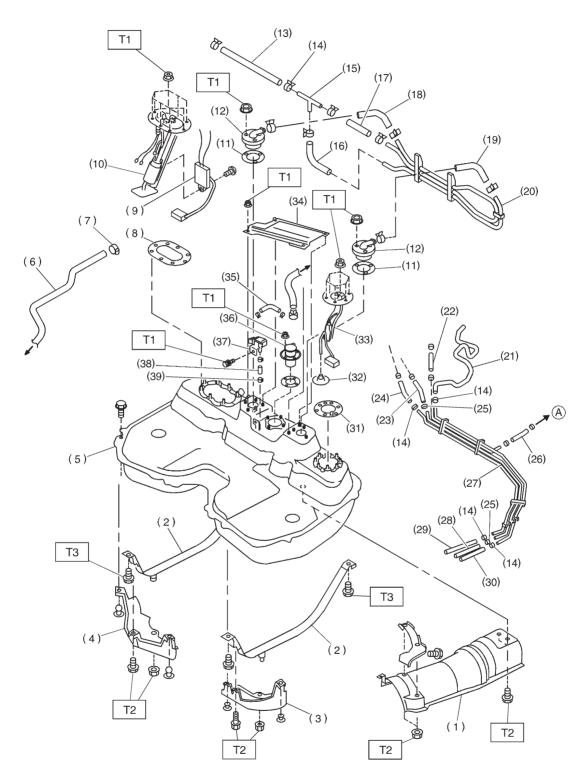

## **COMPONENT PARTS**

- (1) Heat sealed cover
- (2) Fuel tank band
- (3) Protector LH
- (4) Protector RH
- (5) Fuel tank
- (6) Canister hose A
- (7) Clamp
- (8) Fuel pump gasket
- (9) Main fuel meter unit
- (10) Fuel pump ASSY
- (11) Fuel cut valve gasket
- (12) Fuel cut valve
- (13) Evaporation hose A
- (14) Clip
- (15) Joint pipe

- (16) Evaporation hose C
- (17) Evaporation hose B
- (18) Evaporation hose D
- (19) Evaporation hose E
- (20) Evaporation pipe ASSY
- (21) Canister hose B
- (22) Jet pump hose A
- (23) Fuel delivery hose A
- (24) Fuel return hose A
- (25) Clamp
- (26) Jet pump hose B
- (27) Fuel pipe ASSY
- (28) Fuel delivery hose B
- (29) Fuel return hose B
- (30) Evaporation hose F

- (31) Fuel sub meter gasket
- (32) Jet pump filter
- (33) Fuel sub meter unit
- (34) Protector cover
- (35) Vent valve hose
- (36) Vent valve
- (37) Fuel tank pressure sensor
- (38) Fuel tank pressure sensor hose
- (39) Vent valve gasket

Tightening torque: N-m (kg-m, ft-lb)

T1: 4.4±1.5 (0.45±0.15, 3.3±1.1)

T2: 7.4±2.0 (0.75±0.2, 5.4±1.4)

T3: 33±10 (3.4±1.0, 25±7)