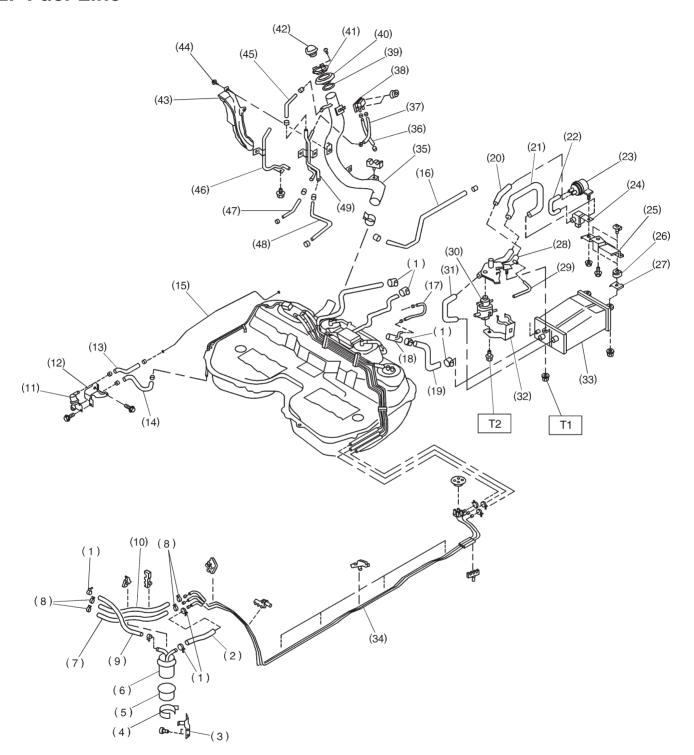

## 2. Fuel Line

B2M2380A

## 2. Fuel Line

- (1) Clamp
- (2) Fuel delivery hose A
- (3) Fuel filter bracket
- (4) Fuel filter holder
- (5) Fuel filter cup
- (6) Fuel filter
- (7) Evaporation hose
- (8) Clip
- (9) Fuel delivery hose B
- (10) Fuel return hose
- (11) Roll over valve
- (12) Roll over valve bracket
- (13) Evaporation hose H
- (14) Evaporation hose I
- (15) Evaporation pipe B
- (16) Evaporation hose J
- (17) Evaporation hose K
- (18) Joint pipe
- (19) Canister hose A

- (20) Air filter hose A
- (21) Drain valve hose
- (22) Air filter hose B
- (23) Air filter
- (24) Drain valve
- (25) Canister upper bracket
- (26) Cushion rubber
- (27) Canister lower bracket
- (28) Canister holder
- (29) Evaporation hose L
- (30) Pressure control solenoid valve

**COMPONENT PARTS** 

- (31) Canister hose B
- (32) Pressure control solenoid valve holder
- (33) Canister
- (34) Fuel pipe ASSY
- (35) Fuel filler pipe
- (36) Evaporation hose M
- (37) Evaporation hose N

- (38) Shut valve
- (39) Packing
- (40) Ring A
- (41) Ring B
- (42) Fuel filler cap
- (43) Fuel filler pipe protector
- (44) Tapping screw
- (45) Evaporation hose O
- (46) Joint pipe
- (47) Evaporation hose P
- (48) Evaporation hose Q
- (49) Evaporation pipe

Tightening torque: N-m (kg-m, ft-lb)

T1: 23±7 (2.3±0.7, 16.6±5.1)

T2: 25±7 (2.5±0.7, 18.1±5.1)