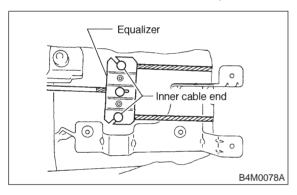

7) Remove inner cable end from equalizer.

- 8) Pull out parking brake cable from parking brake assembly. <Ref. to 4-4 [W4A0].>
- 9) Pull out clamp from parking brake assembly.
- 10) Remove bolt and bracket from trailing link bracket.
- 11) Remove bolt and clamp from rear floor.