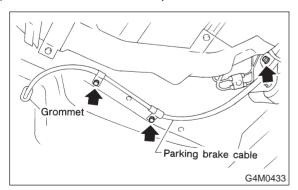

7) Remove inner cable end from equalizer.

- 8) Pull out parking brake cable from parking brake assembly. <Ref. to 4-4 [W4A0].>
- 9) Pull out clamp from parking brake assembly.
- 10) Remove bolt and bracket from trailing link bracket.
- 11) Remove bolt and clamp from rear floor.

- 12) Detach grommet from rear floor.
- 13) Remove cable assembly from cabin by forcibly pulling it backward.
- 14) Detach parking brake cable from cable guide at rear trailing link.
- 15) Install (new) parking brake assembly in the reverse order of removal.