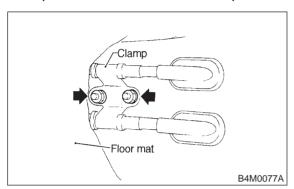

Tightening torque: N-m (kg-m, ft-lb)

T1: 5.9±1.5 (0.60±0.15, 4.3±1.1)

T2: 18±5 (1.8±0.5, 13.0±3.6)

T3: 32±10 (3.3±1.0, 24±7)

- 1) Lift-up vehicle.
- 2) Remove rear wheels.
- 3) Remove rear cushion.
- 4) Remove console box from front floor.
- 5) Loosen parking cable adjusting nut.
- 6) Roll up floor mat and remove clamps.