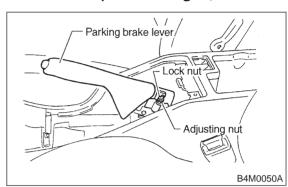

## 9. Parking Brake Lever A: REPLACEMENT

- 1) Remove console box from front floor.
- 2) Disconnect electric connector for parking brake switch.
- 3) Loosen parking brake adjuster, and remove inner cable end from equalizer.
- 4) Remove parking brake lever.
- 5) Install parking brake lever in the reverse order of removal.

Tightening torque (Lever installing bolt and nut):

18±5 N·m (1.8±0.5 kg-m, 13.0±3.6 ft-lb)

- 6) Adjust parking brake lever by turning adjusting nut until parking brake lever stroke is set at 7 to 8 notches with operating force of 196 N (20 kg, 44 lb).
- 7) Tighten lock nut.

Tightening torque (Lock nut): 5.9±1.5 N·m (0.60±0.15 kg-m, 4.3±1.1 ft-lb)