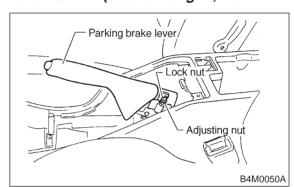

## 9. Parking Brake Lever A: REPLACEMENT

- 1) Remove console box from front floor.
- 2) Disconnect electric connector for parking brake switch.
- 3) Loosen parking brake adjuster, and remove inner cable end from equalizer.
- 4) Remove parking brake lever.
- 5) Install parking brake lever in the reverse order of removal.

Tightening torque (Lever installing bolt and nut):

18±5 N·m (1.8±0.5 kg-m, 13.0±3.6 ft-lb)

- 6) Adjust parking brake lever by turning adjusting nut until parking brake lever stroke is set at 7 to 8 notches with operating force of 196 N (20 kg, 44 lb).
- 7) Tighten lock nut.

Tightening torque (Lock nut): 5.9±1.5 N·m (0.60±0.15 kg-m, 4.3±1.1 ft-lb)