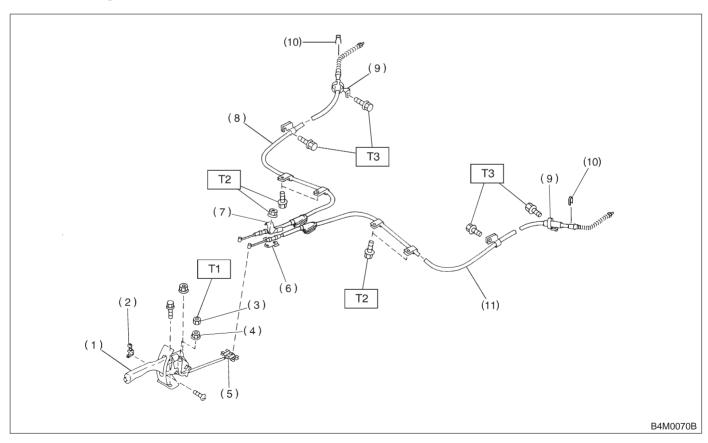

## A: REPLACEMENT

- (1) Parking brake lever
- (2) Parking brake switch
- (3) Lock nut
- (4) Adjusting nut
- (5) Equalizer
- (6) Bracket

- (7) Clamp
- (8) Parking brake cable RH
- (9) Cable guide
- (10) Clamp (Rear disc brake model
- (11) Parking brake cable LH

Tightening torque: N-m (kg-m, ft-lb)

T1: 5.9±1.5 (0.60±0.15, 4.3±1.1)

T2: 18±5 (1.8±0.5, 13.0±3.6)

T3: 32±10 (3.3±1.0, 24±7)

- 1) Lift-up vehicle.
- 2) Remove rear wheels.
- 3) Remove rear cushion.
- 4) Remove console box from front floor.
- 5) Loosen parking cable adjusting nut.
- 6) Roll up floor mat and remove clamps.

7) Remove inner cable end from equalizer.

- 8) Pull out parking brake cable from parking brake assembly. <Ref. to 4-4 [W4A0].>
- 9) Pull out clamp from parking brake assembly.
- 10) Remove bolt and bracket from trailing link bracket.
- 11) Remove bolt and clamp from rear floor.

- 12) Detach grommet from rear floor.
- 13) Remove cable assembly from cabin by forcibly pulling it backward.
- 14) Detach parking brake cable from cable guide at rear trailing link.
- 15) Install (new) parking brake assembly in the reverse order of removal.