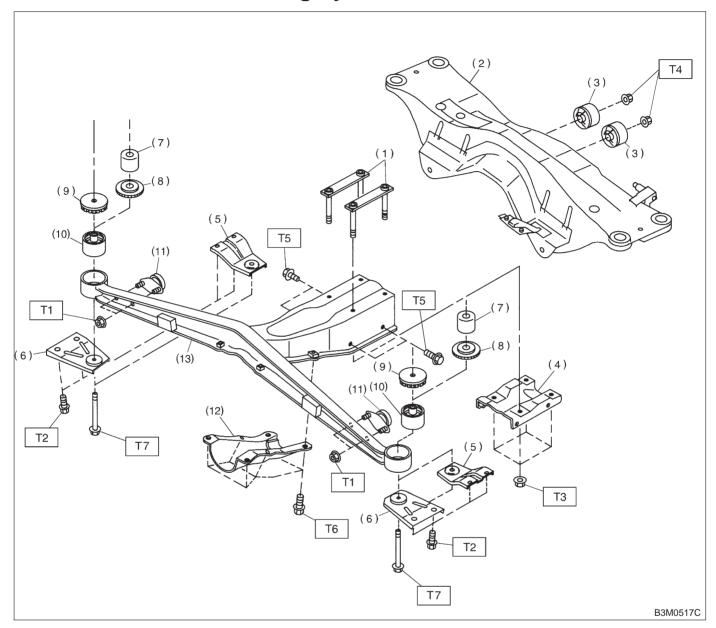

## 3. Rear Differential Mounting System

- (1) Plate
- (2) Crossmember
- (3) Rear bushing
- (4) Differential mount lower bracket
- (5) Differential mount bracket (OUT-BACK model)
- (6) Differential mount bracket
- (7) Boss (OUTBACK model)
- (8) Stopper (OUTBACK model)

- (9) Stopper
- (10) Front bushing
- (11) Dynamic damper (2500 cc MT model)
- (12) Differential mount front cover
- (13) Differential front member

Tightening torque: N-m (kg-m, ft-lb)

T1: 20±5 (2.0±0.5, 14.5±3.6)

T2: 32±8 (3.3±0.8, 23.9±5.8)

T3: 64±8 (6.5±0.8, 47.0±5.8)

T4: 69±8 (7.0±0.8, 50.6±5.8)

T5: 69±10 (7.0±1.0, 51.0±7.2)

T6: 88±10 (9.0±1.0, 65.0±7.2)

T7: 98±10 (10.0±1.0, 72.0±7.2)