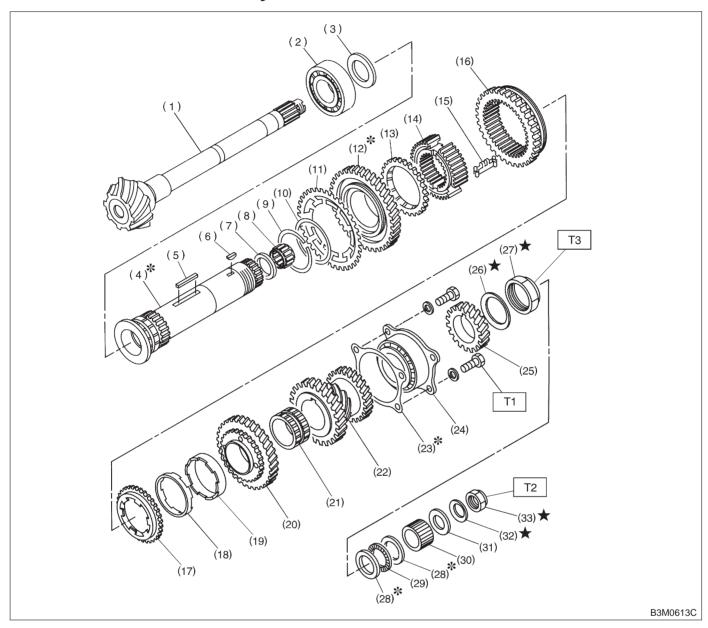

## 2. Drive Pinion Assembly

- (1) Drive pinion shaft
- (2) Roller bearing
- (3) Washer
- (4) Driven shaft
- (5) Key
- (6) Woodruff key
- (7) Drive pinion collar
- (8) Needle bearing
- (9) Snap ring (Outer)
- (10) Washer
- (11) Sub gear
- (12) 1st driven gear
- (13) Baulk ring

- (14) 1st-2nd synchronizer hub
- (15) Insert key
- (16) Reverse driven gear
- (17) Outer baulk ring
- (18) Synchro cone
- (19) Inner baulk ring
- (20) 2nd driven gear
- (21) 2nd driven gear bush
- (22) 3rd-4th driven gear
- (23) Driven pinion shim
- (24) Roller bearing
- (25) 5th driven gear (26) Lock washer

- (27) Lock nut
- (28) Washer
- (29) Thrust bearing
- (30) Differential bevel gear sleeve
- (31) Washer
- (32) Lock washer
- (33) Lock nut

Tightening torque: N-m (kg-m, ft-lb)

T1: 29±3 (3.0±0.3, 21.7±2.2)

T2: 118±8 (12.0±0.8, 86.8±5.8)

T3: 265±10 (27±1, 195±7)