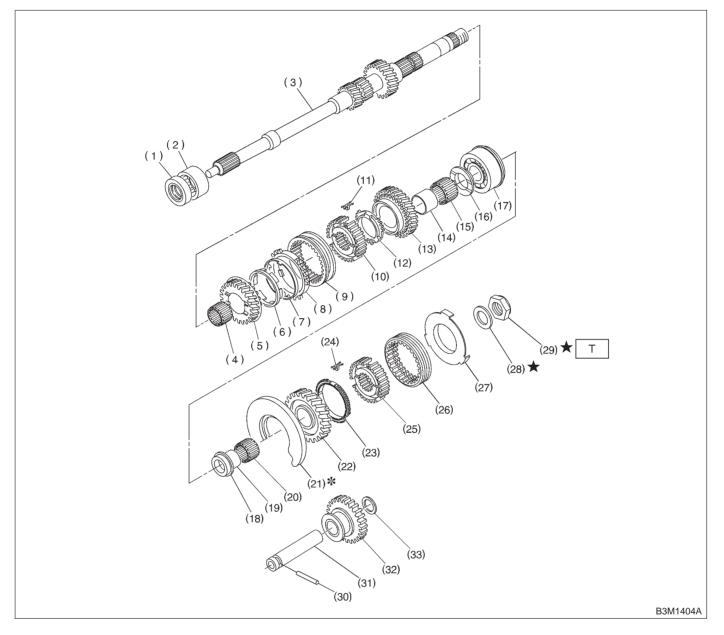

## A: 2200 cc MODEL

- (1) Oil seal
- (2) Needle bearing
- (3) Transmission main shaft
- (4) Needle bearing
- (5) 3rd drive gear
- (6) Inner baulk ring
- (7) Synchro cone
- (8) Outer baulk ring
- (9) Coupling sleeve (3rd-4th)
- (10) Synchronizer hub (3rd-4th)
- (11) Shifting insert key (3rd-4th)
- (12) Baulk ring (4th)

- (13) 4th drive gear
- (14) 4th needle bearing race
- (15) Needle bearing
- (16) 4th gear thrust washer
- (17) Ball bearing
- (18) 5th gear thrust washer
- (19) 5th needle bearing race
- (20) Needle bearing
- (21) Main shaft rear plate
- (22) 5th drive gear
- (23) Baulk ring (5th)
- (24) Shifting insert key (5th-Rev)

- (25) Synchronizer hub (5th-Rev)
- (26) Coupling sleeve (5th-Rev)
- (27) Insert stopper plate
- (28) Lock washer
- (29) Lock nut
- (30) Straight pin
- (31) Reverse idler gear shaft
- (32) Reverse idler gear
- (33) Washer

## Tightening torque: N·m (kg-m, ft-lb) T: 118±6 (12.0±0.6, 86.8±4.3)