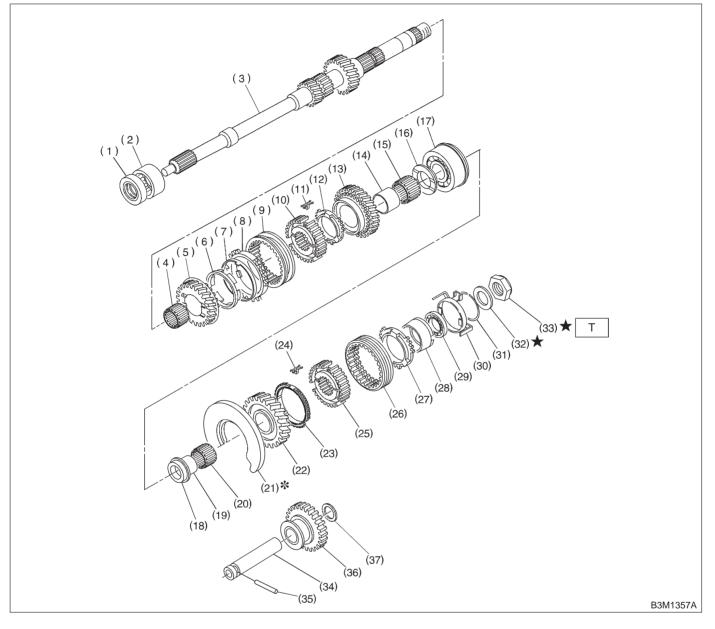

## B: 2500 cc MODEL

(1) Oil seal

- (2) Needle bearing
- (3) Transmission main shaft
- (4) Needle bearing
- (5) 3rd drive gear
- (6) Inner baulk ring
- (7) Synchro cone (3rd)
- (8) Outer baulk ring
- (9) Coupling sleeve (3rd-4th)
- (10) Synchronizer hub (3rd-4th)
- (11) Shift insert key (3rd-4th)
- (12) 4th baulk ring
- (13) 4th drive gear
- (14) 4th needle bearing race

- (15) Needle bearing
- (16) 4th gear thrust washer
- (17) Ball bearing
- (18) 5th gear thrust washer
- (19) 5th needle bearing race
- (20) Needle bearing
- (21) Main shaft rear plate
- (22) 5th drive gear
- (23) 5th baulk ring
- (24) Shift insert key (5th-Rev)
- (25) Synchronizer hub (5th-Rev)
- (26) Coupling sleeve
- (27) Rev baulk ring
- (28) Synchro cone (Rev)

- (29) Ball bearing
- (30) Synchro cone stopper
- (31) Snap ring
- (32) Lock washer
- (33) Lock nut
- (34) Straight pin
- (35) Reverse idler gear shaft
- (36) Reverse idler gear
- (37) Washer

Tightening torque: N·m (kg-m, ft-lb) T: 118±6 (12.0±0.6, 86.8±4.3)