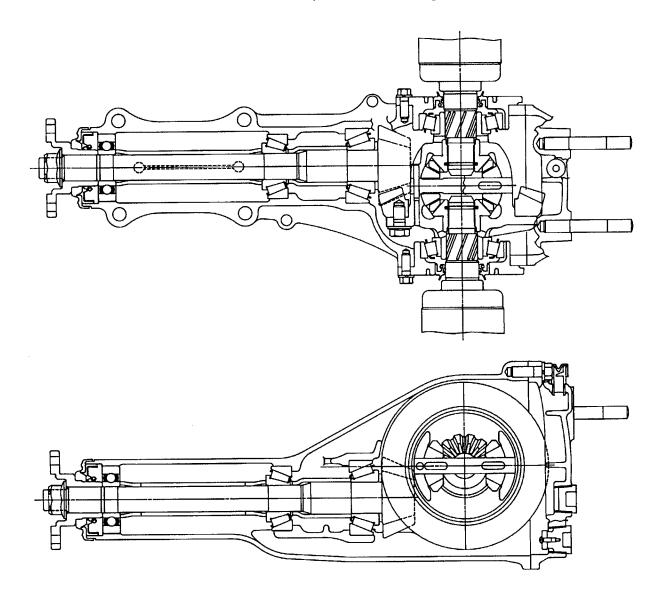

## **B: T-TYPE**

The drive gear is a hypoid gear with a nominal diameter of 160 mm (6.30 in). The drive pinion shaft is supported by three bearings. The bearing preload is adjusted by selecting a spacer and washer combination of a proper thickness. The drive pinion height is adjusted by properly selecting the thickness of the washers located at the drive pinion neck using Dummy Shaft and Gauge.

H3H1060