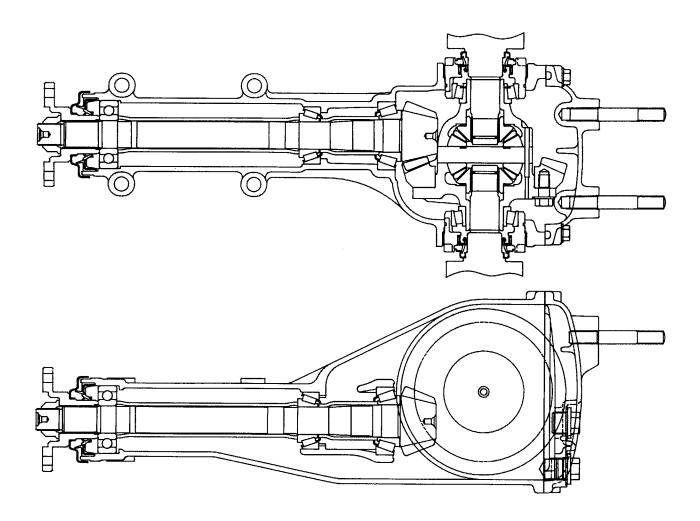

## A: VA-TYPE

The drive gear is a hypoid gear with nominal diameter of 152 mm (5.98 in). The drive pinion shaft is supported by three bearings. The bearing preload is adjusted by selecting a spacer and washer combination of a proper thickness. The drive pinion height is adjusted by properly selecting the thickness of the washers located at the drive pinion neck using Dummy Shaft and Gauge.

H3H1196