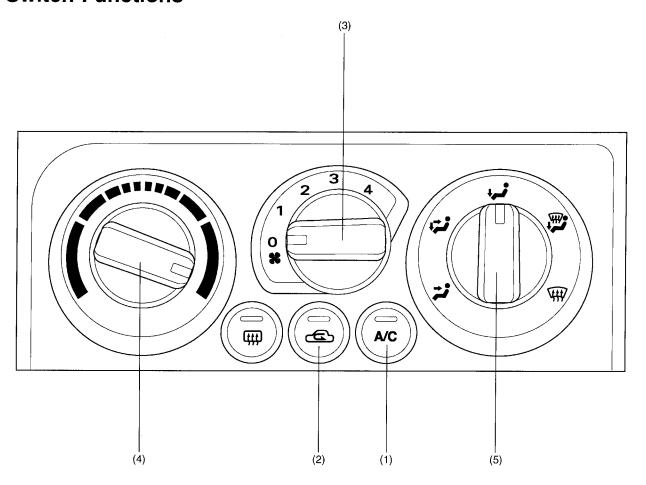

## 2. Switch Functions

| (1) | Air conditioner switch     | Indicator                                                                       |                | *ON                         |        | OFF                        |            |  |
|-----|----------------------------|---------------------------------------------------------------------------------|----------------|-----------------------------|--------|----------------------------|------------|--|
|     |                            | Compressor                                                                      | ON             |                             |        | OFF                        |            |  |
|     |                            | *: When the fan switch is turned ON, the indicator and compressor also turn ON. |                |                             |        |                            |            |  |
| (2) | Recirculation switch       | Indicator                                                                       | ON             |                             |        | OFF                        |            |  |
|     |                            | Intake door position                                                            | Recirc         |                             |        | Fresh                      |            |  |
| (3) | Fan switch                 | Switch position                                                                 | 1 2            |                             |        | 3                          | 4          |  |
|     |                            | Fan speed                                                                       | 1st (slow) 2nd |                             | ; t    | 3rd                        | 4th (fast) |  |
| (4) | Temperature control switch | Any temperature can be selected between COLD and HOT.                           |                |                             |        |                            |            |  |
| (5) | Mode selector switch       | Switch position                                                                 | نۃ             | نټ                          | ثهرا   | <b>#</b>                   | #          |  |
|     |                            | Air outlet                                                                      | Ventilator     | Ventilator<br>and<br>heater | Heater | Defroster<br>and<br>heater | Defroster  |  |