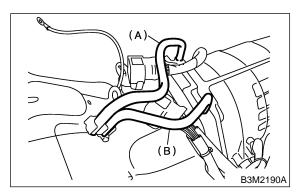

#### • 3.0 L and TURBO models

- (A) Air breather hose (Transmission case)
- (B) Air breather hose (Oil pump housing)

## B: INSTALLATION S510208A11

- 1) Install air breather hoses.
- 3.0 L and TURBO models

- (A) Air breather hose (Transmission case)
- (B) Air breather hose (Oil pump housing)