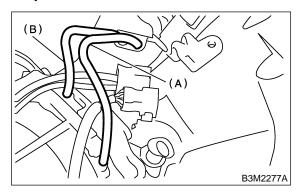

#### • Except 3.0 L and TURBO models

- (A) Air breather hose (Transmission case)
- (B) Air breather hose (Oil pump housing)