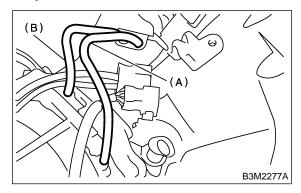

#### • Except 3.0 L and TURBO models

- (A) Air breather hose (Transmission case)
- (B) Air breather hose (Oil pump housing)