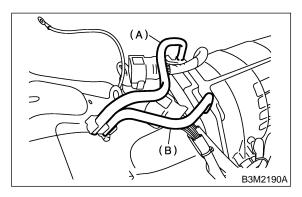

#### • 3.0 L and TURBO models

- (A) Air breather hose (Transmission case)
- (B) Air breather hose (Oil pump housing)

## B: INSTALLATION S510208A11

- 1) Install air breather hoses.
- 3.0 L and TURBO models

- (A) Air breather hose (Transmission case)
- (B) Air breather hose (Oil pump housing)