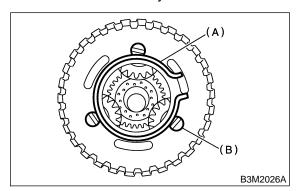

#### NOTE:

Do not re-use wheel bearing. Prepare a new one.

3) Remove snap ring, and pull out shafts from center differential assembly.

- (A) Snap ring
- (B) Shaft

4) Remove thrust washer, pinion gears and washers from center differential assembly.

- (A) Pinion gear
- 5) Pull out intermediate shaft and thrust bearing.