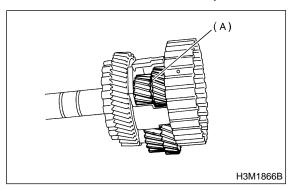

## D: ASSEMBLY S510592A02

- 1) Install thrust washer to intermediate shaft.
- 2) Install thrust bearing and intermediate shaft.
- 3) Install pinion gears and washers.
- 4) Put shaft in center differential assembly.
- 5) Install snap ring.
- 6) Using a press, press-fit the new ball bearing to center differential assembly.
- ST 498077000 REMOVER

- (A) Plate
- (B) Center differential carrier