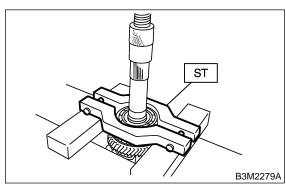

#### NOTE:

Do not re-use seal ring. Prepare a new one.

(A) Seal rings

2) Using a press and ST, remove the ball bearing. ST 498077600 REMOVER

## D: ASSEMBLY S510592A02

- 1) Install thrust washer to intermediate shaft.
- 2) Install thrust bearing and intermediate shaft.
- 3) Install pinion gears and washers.
- 4) Put shaft in center differential assembly.
- 5) Install snap ring.
- 6) Using a press, press-fit the new ball bearing to center differential assembly.
- ST 498077000 REMOVER