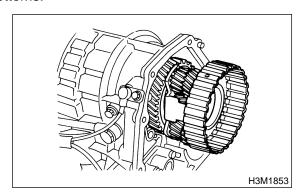

## B: INSTALLATION S510592A11

1) Install the center differential assembly with shim.

#### NOTE:

Insert it fully into position until the bearing shoulder bottoms.

- 2) Insert the rear drive shaft. <Ref. to AT-47, INSTALLATION, Rear Drive Shaft.>
- 3) Combine the transmission case with the extension case, and install rear vehicle speed sensor. <Ref. to AT-36, INSTALLATION, Extension Case.>