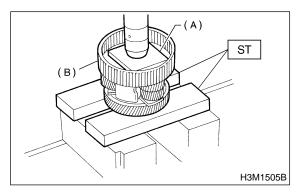

#### NOTE:

Do not re-use seal ring. Prepare a new one.

(A) Seal rings

2) Using a press and ST, remove the ball bearing. ST 498077600 REMOVER