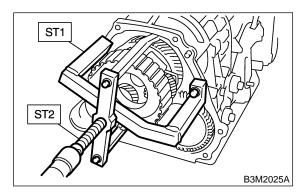

#### A: REMOVAL S510592A18

- 1) Remove rear vehicle speed sensor, and separate the extension case form the transmission case. <Ref. to AT-36, REMOVAL, Extension Case.>
- 2) Pull out the rear drive shaft. <Ref. to AT-47, REMOVAL, Rear Drive Shaft.>
- 3) Using ST, extract the center differential carrier assembly.

ST1 499737100 PULLER

ST2 899524100 PULLER SET

4) Extract shim from transmission case.