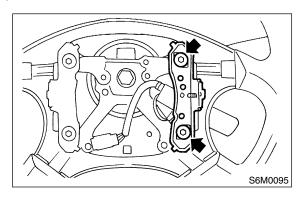

## 4. Horn Switch S904434

A: REMOVAL S904434A18

## **WARNING:**

Before servicing, be sure to read the notes in the AB section for proper handling of the driver airbag module. <Ref. to AB-3, CAUTION, General Description.>

- 1) Disconnect ground cable from battery.
- 2) Remove the driver's airbag module. <Ref. to AB-13, Driver's Airbag Module.>
- 3) Remove horn switch from steering wheel as shown.