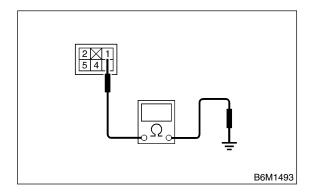

## C: INSPECTION S904434A10

Measure horn switch resistance.

| Switch position                 | Terminal No.  | Standard             |
|---------------------------------|---------------|----------------------|
| When horn switch is pushed.     | 1—Body ground | Less than 1 $\Omega$ |
| When horn switch is not pushed. |               | More than 1 MΩ       |